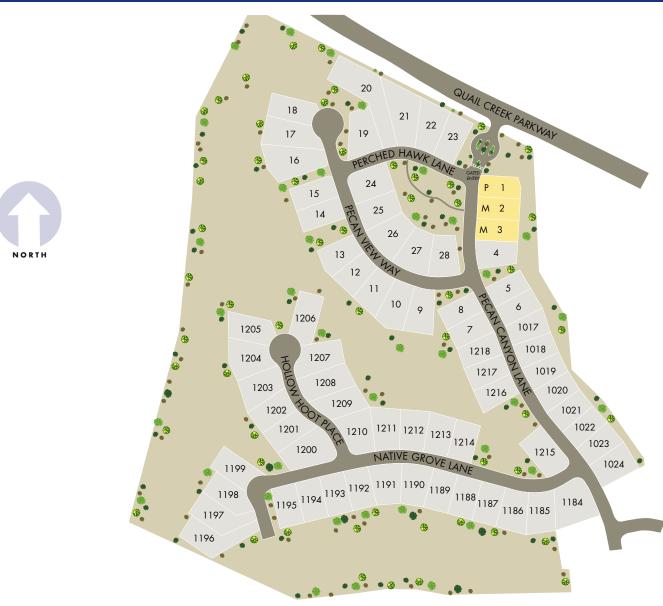

## **Arbor at Madera Highlands**

650 N. Pecan Canyon Lane, Sahuarita, AZ 85629

This map depiction is not an official site plan, may not be drawn to scale, and may not reflect all easements and other matters affecting the community. Rather, it is an artist's conceptual rendering intended to give buyer a general overview of the contemplated community. This map depiction does not constitute a guaranty that the community will be built out or developed as shown and Meritage has not made, does not make, and specifically negates and disclaims any representations, warranties, and guarantees with respect to the map depiction, including, but not limited to, any depiction or description of any physical characteristics of the community or any improvements pertaining thereto, and any depiction or description of the real estate comprising or contemplated to comprise the community or of the units or amenities (such as pools, gazebos, hike and bike trails, exercise facilities, etc.) contemplated to be a part of the community. The party developing the community may make changes in the design and plan of the community (including, without limitation, the number of homes and/or the sizes of lots in the Community), and in any currently contemplated timing of the development of the community, and Meritage reserves the right to make any and all such changes.