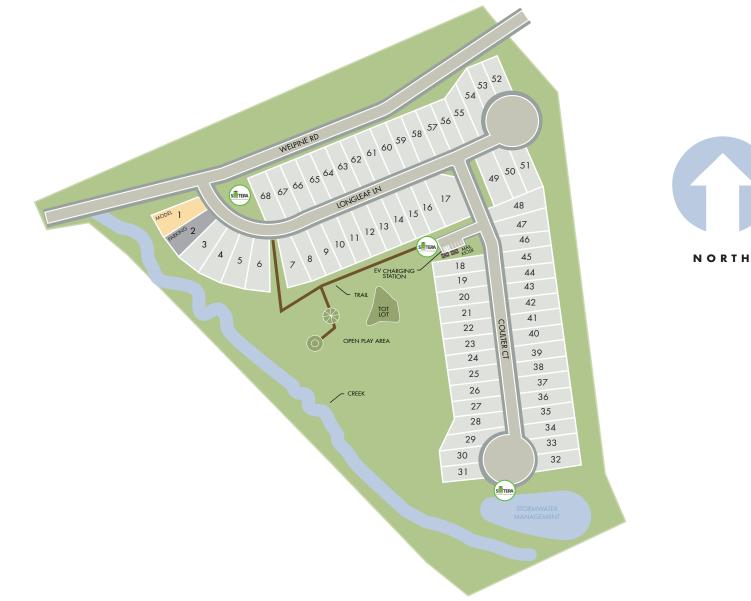

## Village at White Pine 100 Longleaf Lane, Pendleton, SC 29670

This map depiction is not an official site plan, may not be drawn to scale, and may not reflect all easements and other matters affecting the community. Bather, it is an artist's conceptual rendering intended to give buyer a general overview of the contemplated community. This map depiction does not constitute a guaranty that the community will be built out or developed as shown and Meritage has not make, and specifically negates and disclaims any representations, warranties, and guarantees with respect to the map depiction, including, but not limited to, any depiction of any physical characteristics of the community or any improvements pertaining thereto, and any depiction or description of any physical characteristics of the community or any improvements pertaining thereto, and any depiction or description of the real estate comprise the community or any entities (such as pools, gazebos, hike and bike trails, exercise facilities, etc.) contemplated to be a part of the community. The sizes of loss in the Community, and in any currently contemplated timing of the development of the community, and Meritage reserves the right to make any and all such changes. 01/09/2023.