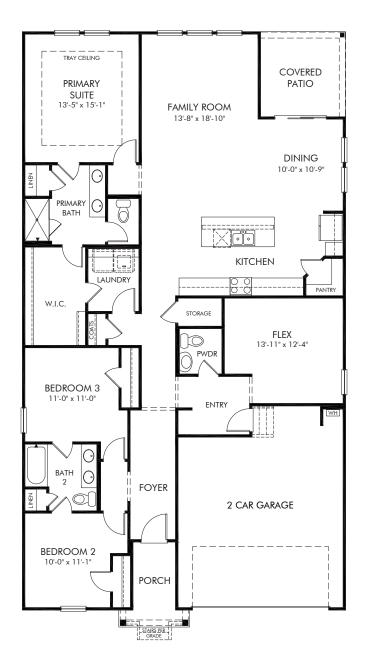

## Shepherds Landing | Gibson/Plan 445L Approx. 2,001 sq. ft. | 3 Bed | 2.5 Bath | 2 Car Garage | 1 Story

REV 04/2020

Any floorplan and/or elevation rendering is an artist's conceptual rendering intended to provide a general overview, but any such rendering does not constitute actual plans and specifications for any home. Renderings and pictures are representative and may depict floorplans, elevations, options, upgrades, landscaping, and other features and amenities that are not included as part of all homes and/or may not be available for all lots and/or in all communities. Renderings may not be drawn to scales, Square footalgase and dimensions are approximate and may vary in construction and depending on the standard of measurement used, engineering and micipal requirements, or other site-specific conditions. Homes may be constructed with a floorplan that is the reverse of the floorplan rendering. Plans are copyrighted and/or otherwise subject to intellectual property rights of Meritage and/or others and cannot be reproduced or copied without Meritage's prior written consent. Plans and specifications, home features, and community information are subject to change, and homes to prior sale, at any time without notice or obligation. Pictures and other promotional materials are representative and may depict or contain floor plans, square footages, elevations, options, upgrades, landscaping, pool/spa, furnishings, appliances, and designer/decorator features and amenities that are not included as part of the home and/or may not be available in all communities. The solication to sell real property, Offers to sell real property may only be made and accepted at the sales center for individual Meritage Homes Corporation. ©2021 Meritage Homes Corporation. All rights reserved.