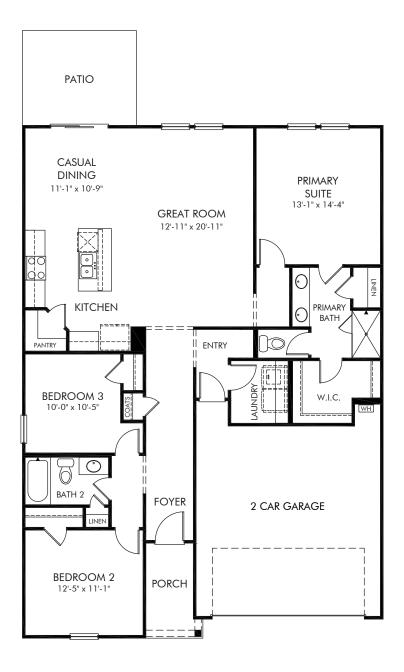

Collier Ridge | Buchanan/Plan 441 Approx. 1,542 sq. ft. | 3 Bed | 2 Bath | 2 Car Garage | 1 Story

REV 04/2020

Any floorplan and/or elevation rendering is an artist's conceptual rendering intended to provide a general overview, but any such rendering does not constitute actual plans and specifications for any home. Renderings and pictures are representative and may depict floorplans, elevations, options, upgrades, landscaping, and other features and amenities that are not included as part of all homes and/or may not be available for all lots and/or in all communities. Renderings may not be drawn to scale. Square footalgase and dimensions are approximate and may vary in construction and depending on the standard of measurement used, engineering and menicipal requirements, or other site-specific conditions. Homes may be constructed with a floorplan transferring the footage and/or otherwise subject to intellectual property rights of Meritage and/or others and cannot be reproduced or copied without Meritage's prior written consent. Plans and specifications, home features, and community information are subject to change, and homes to prior sale, at any time without notice or obligation. Pictures and other promotional materials are representative and may depict or contain floor plans, square footages, elevations, options, upgrades, landscaping, pool/spa, furnishings, appliances, and designer/decorator features and amenities that are not included as part of the home and/or may not be available in all communities. Benefit and the property may only be made and accepted at the sales center for individual Meritage Homes Corporation. ©2021 Meritage Homes Corporation. All rights reserved.