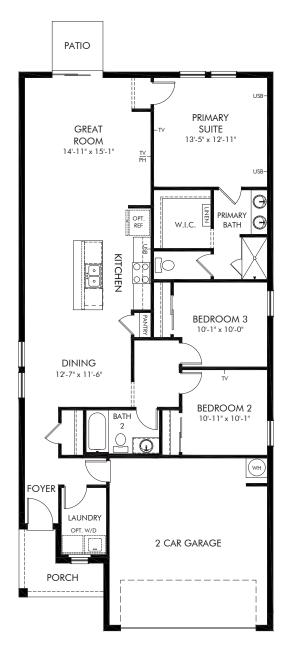

#### Hammock Reserve - Classic Series | Everglade Approx. 1,483 sq. ft. | 3 Bed | 2 Bath | 2 Car Garage | 1 Story

REV 08/20

### Hammock Reserve - Classic Series | Everglade Approx. 1,483 sq. ft. | 3 Bed | 2 Bath | 2 Car Garage | 1 Story