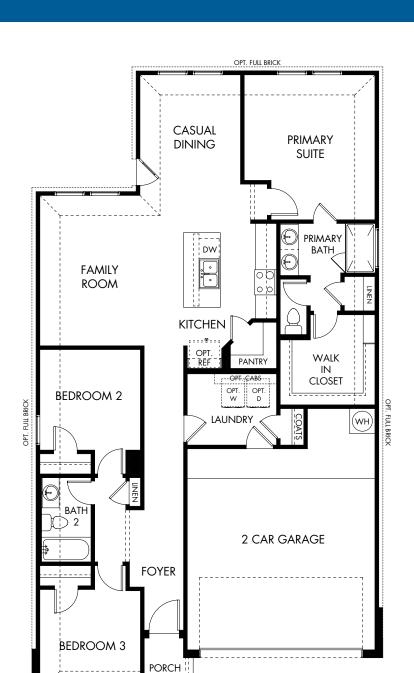

## The Briscoe | Plan 820 | First Floor

Approx. 1,477 sq. ft. | 3 Bed | 2 Bath | 2-Car Garage | 1 Story

Rev 5-15-23 HOU 820 LN

Any floorplan and/or elevation rendering is an artist's conceptual rendering intended to provide a general overview, but any such rendering does not constitute actual plans and specifications for any home. Renderings and pictures are representative and may depict floorplans, elevations, options, upgrades, landscaping, and other features and amenities that are not included as part of all homes and/or may not be available for all lots and/or in all communities. Renderings may not be drawn to scale. Square footalages and dimensions are approximate and may vary in construction and depending on the standard of measurement used, engineering and municipal requirements, or other site-specific conditions. Homes may be constructed with a floorplan that is the reverse of the floorplan rendering. Plans are copyrighted and/or otherwise subject to intellectual property rights of Meritage and/or others and cannot be reproduced or copied without Meritage's prior written consent. Plans and specifications, home features, and community information are subject to change, and homes to prior sale, at any time without notice or obligation. Pictures and other promotional materials are representative and may depict or contain floor plans, square footages, elevations, options, upgrades, landscaping, pool/spa, furnishings, appliances, and designer/decorator features and amenities that are not included as part of the home and/or may not be available in all communities. Not an offer or solicitation to sell real property. Offers to sell real property may only be made and accepted at the sales center for individual Meritage Homes Corporation. ©2023 Meritage Homes Corporation. All rights reserved.