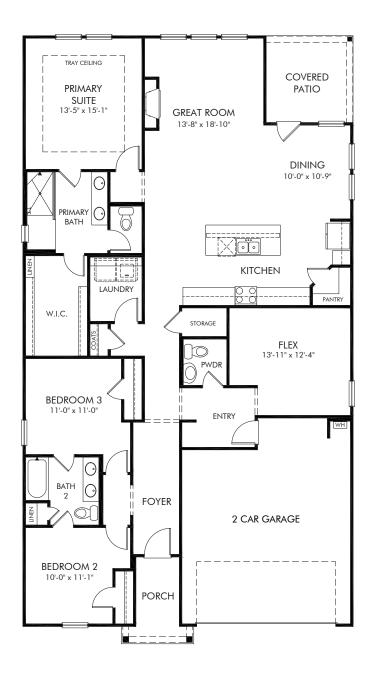

Little River Falls | Gibson/Plan 445

Approx. 2,001 sq. ft. | 3 Bed | 2.5 Bath | 2 Car Garage | 1 Story

REV 02/2023

Any floorplan and/or elevation rendering is an artist's conceptual rendering intended to provide a general overview, but any such rendering does not constitute actual plans and specifications for any home. Renderings and pictures are representative and may depict floorplans, elevations, options, upgrades, landscaping, and other features and amenities that are not included as part of all homes and/or may vary in construction and depending on the standard of measurement used, engineering and municipal requirements, or other site-specific conditions. Homes may be constructed with a floorplan that is the reverse of the floorplan rendering. Plans are copyrighted and/or otherwise subject to intellectual property rights of Meritage and/or others and cannot be reproduced or copied without Meritage's prior written consent. Plans and specifications, home features, and community information are subject to change, and homes to prior sale, at any time without notice or obligation. Pictures and other promotional materials are representative and may depict or contain floor plans, square footages, elevations, options, upgrades, landscaping, pool/spa, furnishings, appliances, and designer/decorator features and amenities that are not included as part of the home and/or may not be available in all communities. Not an offer or solicitation to sell real property. Offers to sell real property may only be made and accepted at the sales center for individual Meritage Homes Corporation. ©2023 Meritage Homes Corporation. All rights reserved.