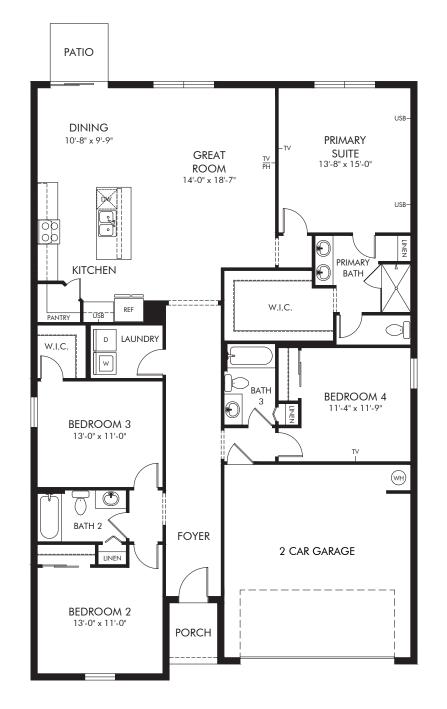

## Lake Deer Estates - Signature Series | Hibiscus Approx. 1,988 sq. ft. | 4 Bed | 3 Bath | 2 Car Garage | 1 Story

### FLEX LIVING OPTIONS: Opt. Covered Lanai

Any floorplan and/or elevation rendering is an artist's conceptual rendering intended to provide a general overview, but any such rendering does not constitute actual plans and specifications for any home. Renderings and pictures are representative and may depict floorplans, elevations, options, upgrades, landscaping, and other features and amenities that are not included as part of all homes and/or may not be available for all lots and/or in all communities. Renderings may not be drawn to scale. Square footages and dimensions are approximate and may vary in construction and depending on the standard of measurement used, engineering and municipal requirements, or other site-specific conditions. Homes may be constructed with a floorplan the standard of measurement used, engineering and municipal requirements, or other site-specific conditions. Homes may be constructed with a floorplan the standard or dimeasurement used, engineering and municipal requirements, or other site-specific conditions. Homes may be constructed with a floorplant here floorplan rendering. Plans are copyrighted and/or otherwise subject to intellectual property rights of Meritage and/or others and cannot be reproduced or copied without Meritage's prior written consent. Plans and specifications, home features, and other promotional materials are representative and may depict or contain floor plans, square footages, elevations, options, upgrades, landscaping, pool/spa, furnishings, appliances, and designer/decorator features and amenities that are not included as part of the home and/or may not be available in all communities. Not an offer or solicitation to sell real property. Offers to sell real property may only be made and accepted at the sales center for individual Meritage Homes Comparation. ©2024 Meritage Homes Corporation. Minght reserved.