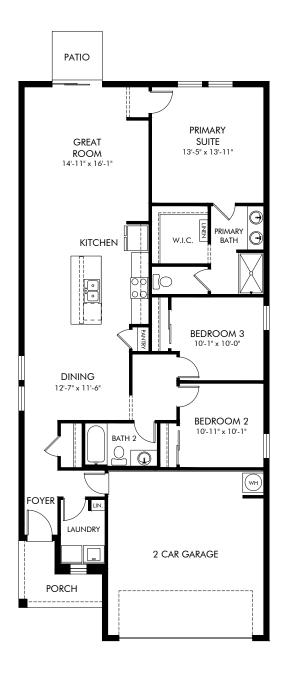

Two Rivers - Premier Series | Canyon Approx. 1,513 sq. ft. | 3 Bed | 2 Bath | 2 Car Garage | 1 Story

Any floorplan and/or elevation rendering is an artist's conceptual rendering intended to provide a general overview, but any such rendering does not constitute actual plans and specifications for any home. Renderings and pictures are representative and may depict floorplans, elevations, options, upgrades, landscaping, and other features and amenities that are not included as part of all homes and/or may not be available for all lots and/or in all communities. Renderings may not be drawn to scales. Square footalages and dimensions are approximate and may vary in construction and depending on the standard of measurement used, engineering and meninicipal requirements, or other site-specific conditions. Homes may be constructed with its the reverse of the floorplan rendering. Plans are copyrighted and/or otherwise subject to intellectual property rights of Meritage and/or others and cannot be reproduced or copied without Meritage's prior written consent. Plans and specifications, home features, and community information are subject to change, and homes to prior sale, at any time without notice or obligation. Pictures and other promotional materials are representative and may depict or contain floor plans, square footages, elevations, options, upgrades, landscaping, pool/spa, furnishings, appliances, and designer/decorator features and amenities that are not included as part of the home and/or may not be available in all communities. See sales associate for details. Meritage Homes Corporation. ©2024 Meritage Homes Corporation. All rights reserved.