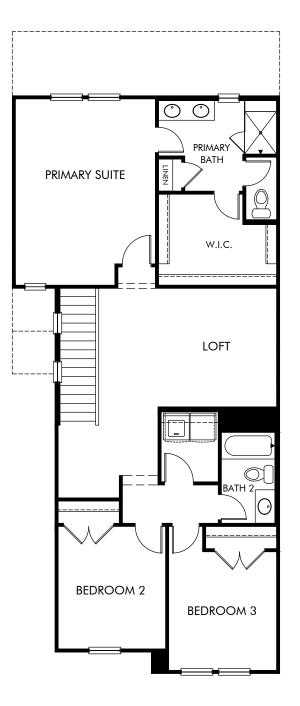

## The Mason | Plan S140 | Second Floor Approx. 1,852 sq. ft. | 3 Bed | 2.5 Bath | 2 Car Garage | 2 Story

Any floorplan and/or elevation rendering is an artist's conceptual rendering intended to provide a general overview, but any such rendering does not constitute actual plans and specifications for any home. Renderings and pictures are representative and may depict floorplans, elevations, options, upgrades, landscaping, and other features and amenities that are not included as part of all homes and/or may not be available for all lots and/or in all communities. Renderings may not be drawn to scale. Square footages and dimensions are approximate and may vary in construction and depending on the standard of measurement used, engineering and municipal requirements, or other site-specific conditions. Homes may be constructed with a floorplan the standard of measurement used, engineering and municipal requirements, or other site-specific conditions. Homes may be constructed with a floorplan the standard or dimeasurement used, engineering and municipal requirements, or other site-specific conditions. Homes may be constructed with a floorplant prevent of the floorplan rendering. Plans are copyrighted and/or otherwise subject to intellectual property rights of Meritage and/or others and cannot be reproduced or copied without Meritage's prior written consent. Plans and specifications, home features, and other promotional materials are representative and may depict or contain floor plans, square footages, elevations, options, upgrades, landscaping, pool/spa, furnishings, appliances, and designer/decorator features and and retrains are not included as part of the home and/or may not be available in all communities. Not an offer or solicitation to sell real property. Offers to sell real property may only be made and accepted at the standard for energy-efficient homes@, and Life. Built. Built