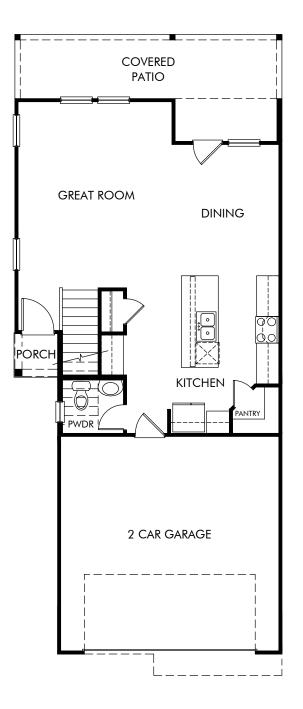

## The Mason | Plan S140 | First Floor Approx. 1,852 sq. ft. | 3 Bed | 2.5 Bath | 2 Car Garage | 2 Story

Any floorplan and/or elevation rendering is an artist's conceptual rendering intended to provide a general overview, but any such rendering does not constitute actual plans and specifications for any home. Renderings and pictures are representative and may depict floorplans, elevations, options, upgrades, landscaping, and other features and amenities that are not included as part of all homes and/or may not be available for all lots and/or in all communities. Renderings may not be drawn to scale. Square footages and dimensions are approximate and may vary in construction and depending on the standard of measurement used, engineering and municipal requirements, or other site-specific conditions. Homes may be constructed with a floorplan the standard of measurement used, engineering and municipal requirements, or other site-specific conditions. Homes may be constructed with a floorplan the standard or dimeasurement used, engineering and municipal requirements, or other site-specific conditions. Homes may be constructed with a floorplant prevent of the floorplan rendering. Plans are copyrighted and/or otherwise subject to intellectual property rights of Meritage and/or others and cannot be reproduced or copied without Meritage's prior written consent. Plans and specifications, home features, and other promotional materials are representative and may depict or contain floor plans, square footages, elevations, options, upgrades, landscaping, pool/spa, furnishings, appliances, and designer/decorator features and and retrains are not included as part of the home and/or may not be available in all communities. Not an offer or solicitation to sell real property. Offers to sell real property may only be made and accepted at the standard for energy-efficient homes@, and Life. Built. Built