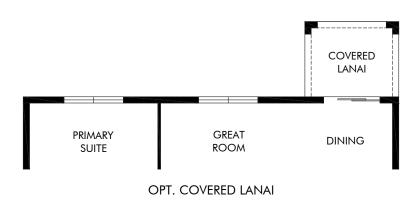

Two Rivers - Classic Series | Foxglove | Options Approx. 1,840 sq. ft. | 4 Bed | 2 Bath | 2 Car Garage | 1 Story

Any floorplan and/or elevation rendering is an artist's conceptual rendering intended to provide a general overview, but any such rendering does not constitute actual plans and specifications for any home. Renderings and pictures are representative and may depict floorplans, elevations, options, upgrades, landscaping, and other features and amenities that are not included as part of all homes and/or may not be available for all lots and/or in all communities. Renderings may not be drawn to scales. Square footalages and dimensions are approximate and may vary in construction and depending on the standard of measurement used, engineering and meninicipal requirements, or other site-specific conditions. Homes may be constructed with its the reverse of the floorplan rendering. Plans are copyrighted and/or otherwise subject to intellectual property rights of Meritage and/or others and cannot be reproduced or copied without Meritage's prior written consent. Plans and specifications, home features, and community information are subject to change, and homes to prior sale, at any time without notice or obligation. Pictures and other promotional materials are representative and may depict or contain floor plans, square footages, elevations, options, upgrades, landscaping, pool/spa, furnishings, appliances, and designer/decorator features and amenities that are not included as part of the home and/or may not be available in all communities. See sales associate for details. Meritage Homes Corporation. ©2024 Meritage Homes Corporation. All rights reserved.