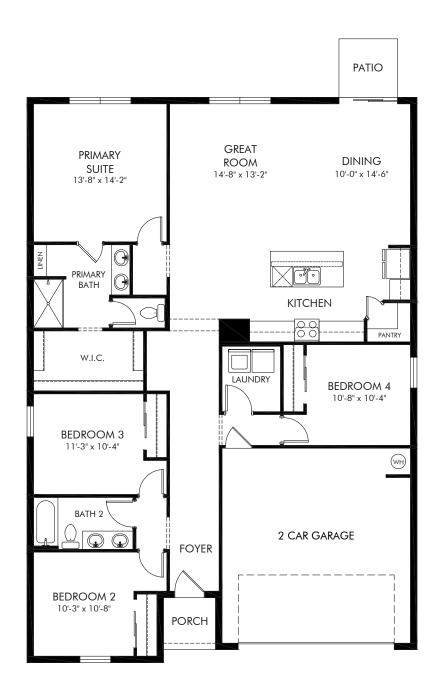

Two Rivers - Classic Series | Foxglove Approx. 1,840 sq. ft. | 4 Bed | 2 Bath | 2 Car Garage | 1 Story

Any floorplan and/or elevation rendering is an artist's conceptual rendering intended to provide a general overview, but any such rendering does not constitute actual plans and specifications for any home. Renderings and pictures are representative and may depict floorplans, elevations, options, upgrades, landscaping, and other features and amenities that are not included as part of all homes and/or may not be available for all lots and/or in all communities. Renderings may not be drawn to scales, and any in construction and depending on the standard of measurement used, engineering and meniticipal requirements, or other site-specific conditions. Homes may be constructed with a floorplan that is the reverse of the floorplan rendering. Plans are copyrighted and/or otherwise subject to intellectual property rights of Meritage and/or others and cannot be reproduced or copied without Meritage's prior written consent. Plans and specifications, home features, and community information are subject to change, and homes to prior sale, at any time without notice or obligation. Pictures and other promotional materials are representative and may depict or contain floor plans, square footages, elevations, options, upgrades, landscaping, pool/spa, furnises, appliances, and designer/decorator features and amenities that are not included as part of the home and/or may not be available in all communities. Benefit and the property may only be made and accepted at the relation. Pictures are representative and may depict or solicitation to sell real property may only be made and accepted at the relation. Pictures are representative and may depict or solicitation to sell real property may only be made and accepted at the relation. Pictures are representative and may depict or solicitation to sell real property may only be made and accepted at the relation of the homes Corporation. Pictures are representative and may depict or contain floor plans, square footages, elevations, options, upgrades, landscaping, and the restriction and p