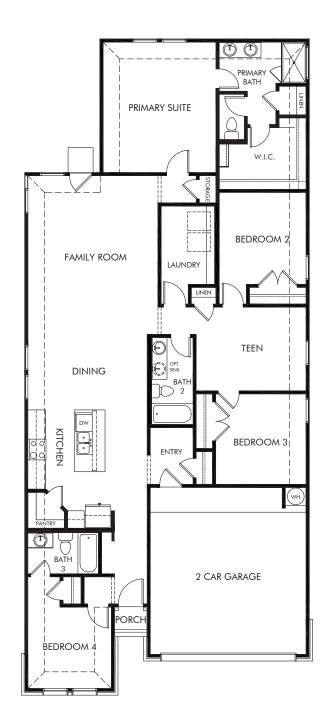

Remington Ranch | The Hughes | Plan 841 Approx. 2,012 sq. ft. | 4 Bed | 3 Bath | 2 Car Garage | 1 Story

Any floorplan and/or elevation rendering is an artist's conceptual rendering intended to provide a general overview, but any such rendering does not constitute actual plans and specifications for any home. Renderings and pictures are representative and may depict floorplans, elevations, options, upgrades, landscaping, and other features and amenities that are not included as part of all homes and/or may not be available for all lots and/or in all communities. Renderings may not be drawn to scale. Square footages and dimensions are approximate and may vary in construction and depending on the standard of measurement used, engineering and municipal requirements, or other site-specific conditions. Homes may be constructed with a floorplan that is the reverse of the floorplan rendering. Plans are copyrighted and/or otherwise subject to intellectual property rights of Meritage and/or others and cannot be reproduced or copied without Meritage's prior written consent. Plans and specifications, home features, and community information are subject to change, and homes to prior sale, at any time without notice or obligation. Pictures and other promotional materials are representative and may depict or contain floor plans, square footages, elevations, options, upgrades, landscaping, pool/spa, furnishings, appliances, and designer/decorator features and amenities that are not included as part of the home and/or may not be available in all communities. Not an offer or solicitation to sell real property, Offers to sell real property may only be made and as lease center for individual Meritage Homes Corporation. ©2021 All rights reserved.