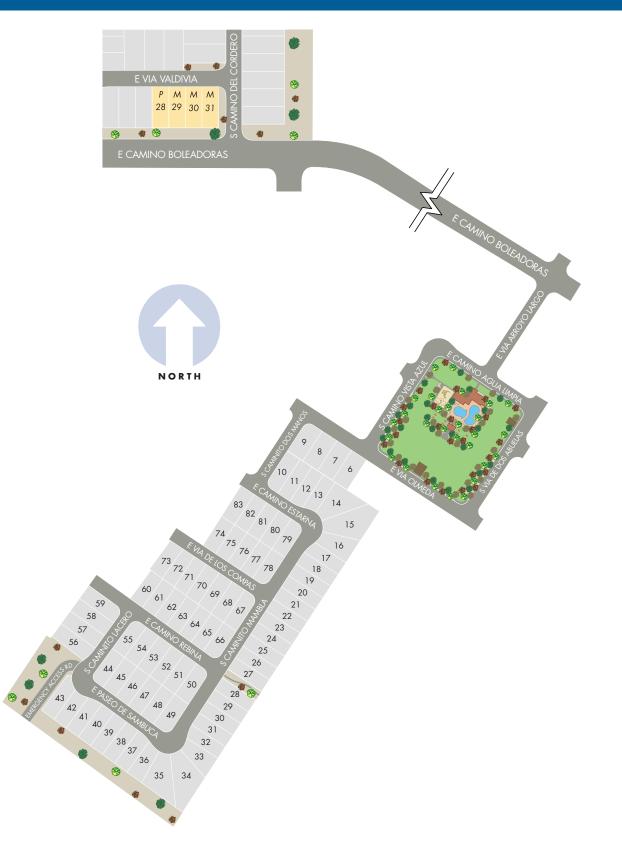

6382 E. Via Valdivia, Tucson, AZ 85756

This map depiction is not an official site plan, may not be drawn to scale, and may not reflect all easements and other matters affecting the community. Rather, it is an artist's conceptual rendering intended to give buyer a general overview of the contemplated community. This map depiction does not constitute a guaranty that the community will be built out or developed as shown and Meritage has not made, does not make, and specifically negates and disclaims any representations, warranties, and guarantees with respect to the map depiction, including, but not limited to, any depiction or description of any physical characteristics of the community or any improvements pertaining thereto, and any depiction or description of the real estate comprising or contemplated to comprise the community or of the units or amenities (such as pools, gazebos, hike and bike trails, exercise facilities, etc.) contemplated to be a part of the community. The party developing the community may make changes in the design and plan of the community (including, without limitation, the number of homes and/or the sizes of lots in the Community, and in any currently contemplated timing of the development of the community, and Meritage neares/or site of the community. And Meritage neares/or site of the community and all such changes.