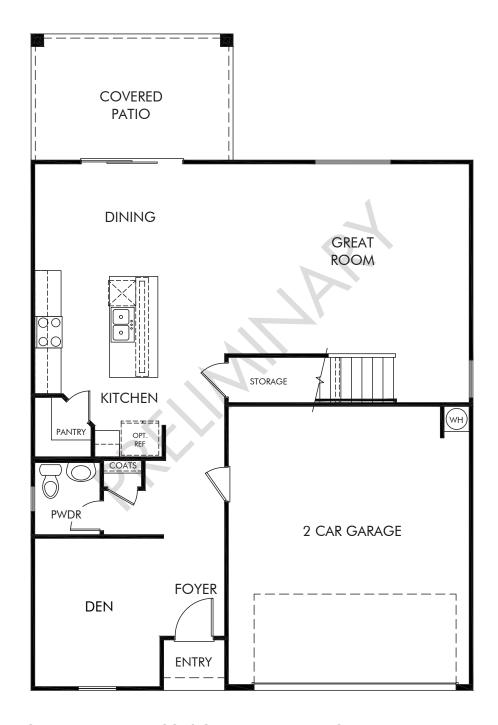

## Meadows at Rancho Marana | Marble/Plan 2380 | First Floor Approx. 2,401 sq. ft. | 4 Bed | 2.5 Bath | 2 Car Garage | 2 Story

REV 04/21

Any floorplan and/or elevation rendering is an artist's conceptual rendering intended to provide a general overview, but any such rendering does not constitute actual plans and specifications for any home. Renderings and pictures are representative and may depict floorplans, elevations, options, upgrades, landscaping, and other features and amenities that are not included as part of all homes and/or may not be available for all lots and/or in all communities. Renderings may not be drawn to scale. Square footages and dimensions are approximate and may vary in construction and depending on the standard of measurement used, engineering and municipal requirements, or other site-specific conditions. Homes may be constructed with a floorplan that is the reverse of the floorplan rendering. Plans are copyrighted and/or otherwise subject to intellectual property rights of Meritage and/or others and cannot be reproduced or copied without Meritage's prior written consent. Plans and specifications, home features, and community information are subject to change, and homes to prior sale, at any time without notice or obligation. Pictures and other promotional materials are representative and may depict or contain floor plans, square footages, elevations, options, upgrades, landscaping, pool/spa, furnishings, appliances, and designer/decorator features and amenities that are not included as part of the home and/or may not be available in all communities. Not an offer or solicitation to sell real property, Offers to sell real property may only be made and accepted at the sales center for individual Meritage Homes Corporation. ©2021 Meritage Homes Corporation, All rights reserved.