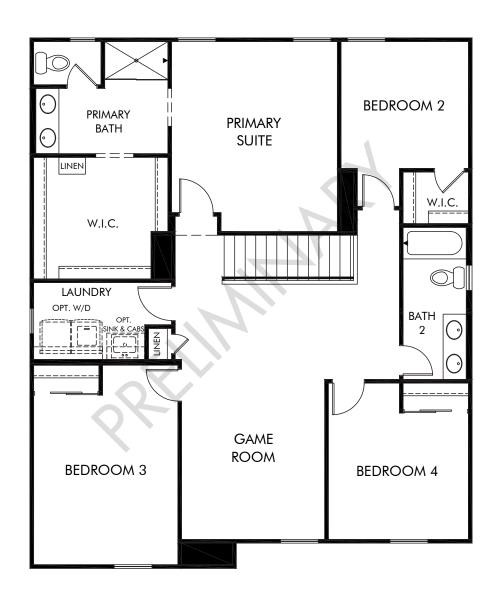

## Meadows at Rancho Marana | Marble/Plan 2380 | Second Floor Approx. 2,401 sq. ft. | 4 Bed | 2.5 Bath | 2 Car Garage | 2 Story

Any floorplan and/or elevation rendering is an artist's conceptual rendering intended to provide a general overview, but any such rendering does not constitute actual plans and specifications for any home. Renderings and pictures are representative and may depict floorplans, elevations, options, upgrades, landscaping, and other features and amenities that are not included as part of all homes and/or may not be available for all lots and/or in all communities. Renderings may not be drawn to scale. Square footalgase and dimensions are approximate and may vary in construction and depending on the standard of measurement used, engineering and menicipal requirements, or other site-specific conditions. Homes may be constructed with a floorplan transferring the footage and/or otherwise subject to intellectual property rights of Meritage and/or others and cannot be reproduced or copied without Meritage's prior written consent. Plans and specifications, home features, and community information are subject to change, and homes to prior sale, at any time without notice or obligation. Pictures and other promotional materials are representative and may depict or contain floor plans, square footages, elevations, options, upgrades, landscaping, pool/spa, furnishings, appliances, and designer/decorator features and amenities that are not included as part of the home and/or may not be available in all communities. Benefit and the property may only be made and accepted at the sales center for individual Meritage Homes Corporation. ©2021 Meritage Homes Corporation. All rights reserved.