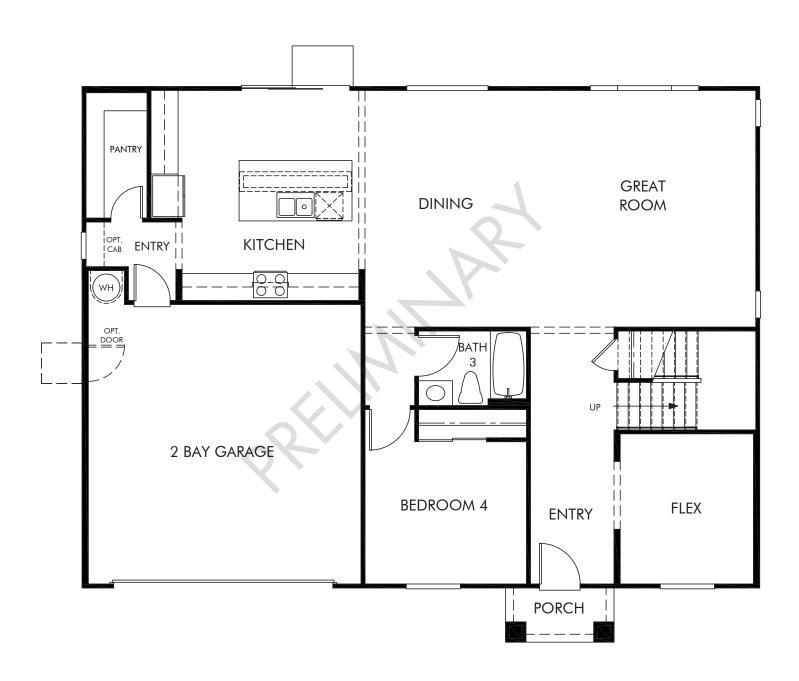

Durham at East Village | Residence 2 | First Floor Approx. 2,831 sq. ft. | 4 Bed | 3 Bath | 2 Bay Garage | 2 Story

Any floorplan and/or elevation rendering is an artist's conceptual rendering intended to provide a general overview, but any such rendering does not constitute actual plans and specifications for any home. Renderings and pictures are representative and may depict floorplans, elevations, options, upgrades, landscaping, and other features and amenities that are not included as part of all homes and/or may not be available for all lots and/or in all communities. Renderings may not be drawn to scales, and any in construction and depending on the standard of measurement used, engineering and meniticipal requirements, or other site-specific conditions. Homes may be constructed with a floorplan that is the reverse of the floorplan rendering. Plans are copyrighted and/or otherwise subject to intellectual property rights of Meritage and/or others and cannot be reproduced or copied without Meritage's prior written consent. Plans and specifications, home features, and community information are subject to change, and homes to prior sale, at any time without notice or obligation. Pictures and other promotional materials are representative and may depict or contain floor plans, square footages, elevations, options, upgrades, landscaping, pool/spa, furnises, appliances, and designer/decorator features and amenities that are not included as part of the home and/or may not be available in all communities. Benefit and the property may only be made and accepted at the relation. Pictures are representative and may depict or solicitation to sell real property may only be made and accepted at the relation. Pictures are representative and may depict or solicitation to sell real property may only be made and accepted at the relation. Pictures are representative and may depict or solicitation to sell real property may only be made and accepted at the relation of the homes Corporation. Pictures are representative and may depict or contain floor plans, square footages, elevations, options, upgrades, landscaping, and the restriction and p