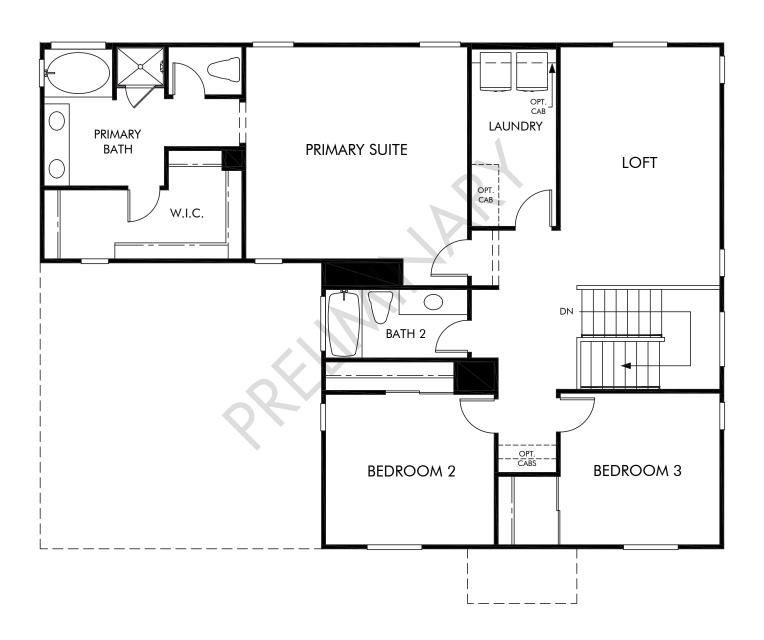

Durham at East Village | Residence 2 | Second Floor Approx. 2,831 sq. ft. | 4 Bed | 3 Bath | 2 Bay Garage | 2 Story

Any floorplan and/or elevation rendering is an artist's conceptual rendering intended to provide a general overview, but any such rendering does not constitute actual plans and specifications for any home. Renderings and pictures are representative and may depict floorplans, elevations, options, upgrades, landscaping, and other features and amenities that are not included as part of all homes and/or may not be available for all lots and/or in all communities. Renderings may not be drawn to scale. Square footalges and dimensions are approximate and may vary in construction and depending on the standard of measurement used, engineering and municipal requirements, or other site-specific conditions. Homes may be constructed with a floorplan that is the reverse of the floorplan rendering. Plans are copyrighted and/or otherwise subject to intellectual property rights of Meritage and/or others and cannot be reproduced or copied without Meritage's prior written consent. Plans and specifications, home features, and community information are subject to change, and homes to prior sale, at any time without notice or obligation. Pictures and other promotional materials are representative and may depict or contain floor plans, square footages, elevations, options, upgrades, landscaping, pool/spa, furnishings, appliances, and designer/decorator features and amenities that are not included as part of the home and/or may not be available in all communities. Not an offer or solicitation to sell real property. Offers to sell real property may only be made and accepted at the sales canter for individual Meritage Homes Corporation. ©2024 Meritage Homes Corporation, All rights reserved.