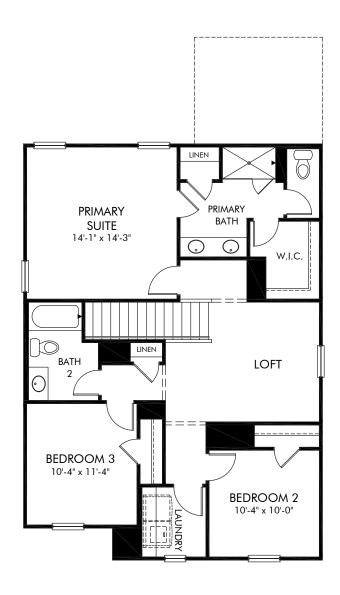

See sales associate for details. Meritage Homes Corporation. All rights reserved.

Alston Chase | Dallas/Plan 342 | Second Floor Approx. 1,749 sq. ft. | 3 Bed | 2.5 Bath | 2 Car Garage | 2 Story

Any floorplan and/or elevation rendering is an artist's conceptual rendering intended to provide a general overview, but any such rendering does not constitute actual plans and specifications for any home. Renderings and pictures are representative and may depict floorplans, elevations, options, upgrades, landscaping, and other features and amenities that are not included as part of all homes and/or may not be available for all lots and/or in all communities. Renderings may not be drawn to scale. Square footages and dimensions are approximate and may vary in construction and depending on the standard of measurement used, engineering and municipal requirements, or other site-specific conditions. Homes may be constructed with a floorplan that is the reverse of the floorplan rendering. Plans are copyrighted and/or otherwise subject to intellectual property rights of Meritage and/or others and cannot be reproduced or copied without Meritage's prior written consent. Plans and specifications, home features, and community information are subject to change, and homes to prior sale, at any time without notice or obligation. Pictures and other promotional materials are representative and may depict or contain floor plans, square footages, elevations, options, upgrades, landscaping, pool/spa, furnishings, appliances, and designer/decorator features and amenities that are not included as part of the home and/or may not be available in all communities. Not an offer or solicitation to sell real property, Offers to sell real property may only be made and accepted at the sales center for individual Meritage Homes Corporation. ©2021 All rights reserved.