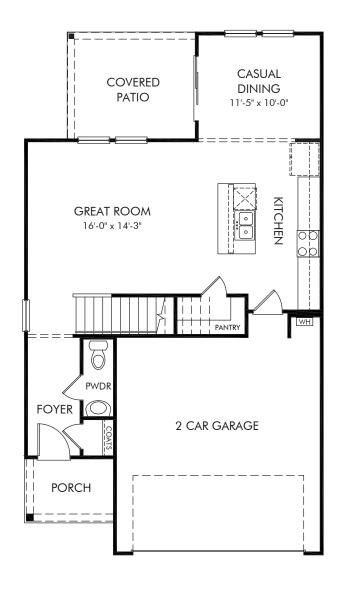

## Alston Chase | Dallas/Plan 342 | First Floor Approx. 1,749 sq. ft. | 3 Bed | 2.5 Bath | 2 Car Garage | 2 Story

REV 06/20

Any floorplan and/or elevation rendering is an artist's conceptual rendering intended to provide a general overview, but any such rendering does not constitute actual plans and specifications for any home. Renderings and pictures are representative and may depict floorplans, elevations, options, upgrades, landscaping, and other features and amenities that are not included as part of all homes and/or may not be available for all lots and/or in all communities. Renderings may not be drawn to scale. Square footages and dimensions are approximate and may vary in construction and depending on the standard of measurement used, engineering and municipal requirements, or other site-specific conditions. Homes may be constructed with a floorplan that is the reverse of the floorplan rendering. Plans are copyrighted and/or otherwise subject to intellectual property rights of Meritage and/or others and cannot be reproduced or copied without Meritage's prior written consent. Plans and specifications, home features, and community information are subject to change, and homes to prior sale, at any time without notice or obligation. Pictures and other promotional materials are representative and may depict or contain floor plans, square footages, elevations, options, upgrades, landscaping, pool/spa, furnishings, appliances, and designer/decorator features and amenities that are not included as part of the home and/or may not be available in all communities. Not an offer or solicitation to sell real property. Offers to sell real property may only be made and accepted at the sales center for individual Meritage Homes Corporation. ©2021 All rights reserved.