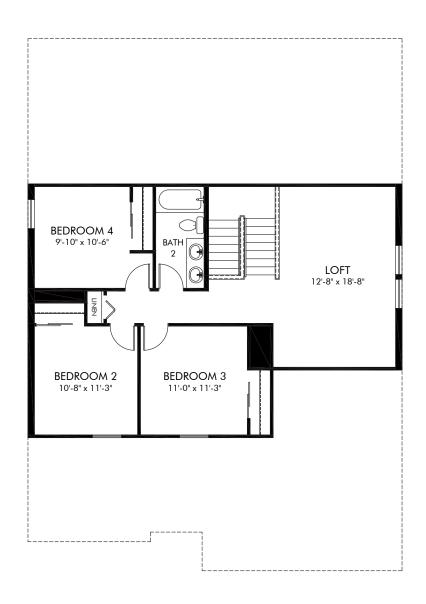

## Orchid/4L65 | Second Floor

Approx. 2,503 sq. ft. | 4 Bed | 2.5 Bath | 2 Car Garage | 2 Story

Any floorplan and/or elevation rendering is an artist's conceptual rendering intended to provide a general overview, but any such rendering does not constitute actual plans and specifications for any home. Renderings and pictures are representative and may depict floorplans, elevations, options, upgrades, landscaping, and other features and amenities that are not included as part of all homes and/or may not be available for all lots and/or in all communities. Renderings may not be drawn to scales. Square footalages and dimensions are approximate and may vary in construction and depending on the standard of measurement used, engineering and municipal requirements, or other site-specific conditions. Homes may be constructed with a floorplan that is the reverse of the floorplan rendering. Plans are copyrighted and/or otherwise subject to intellectual property rights of Meritage and/or others and cannot be reproduced or copied without Meritage's prior written consent. Plans and specifications, home features, and community information are subject to change, and homes to prior sale, at any time without notice or obligation. Pictures and other promotional materials are representative and may depict or contain floor plans, square footages, elevations, options, upgrades, landscaping, pool/spa, furnishings, appliances, and designer/decorator features and amenities that are not included as part of the home and/or may not be available in all communities. Not an offer or solicitation to sell real property. Offers to sell real property may only be made and accepted at the sales center for individual Meritage Homes Corporation. © 2024 Meritage Homes Corporation. All rights reserved.