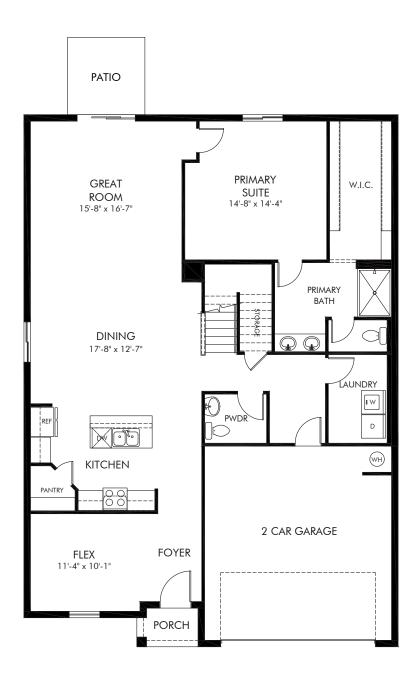

## Orchid/4L65 | First Floor

Approx. 2,503 sq. ft. | 4 Bed | 2.5 Bath | 2 Car Garage | 2 Story

Any floorplan and/or elevation rendering is an artist's conceptual rendering intended to provide a general overview, but any such rendering does not constitute actual plans and specifications for any home. Renderings and pictures are representative and may depict floorplans, elevations, options, upgrades, landscaping, and other features and amenities that are not included as part of all homes and/or may not be available for all lots and/or in all communities. Renderings may not be drawn to scales. Square footalages and dimensions are approximate and may vary in construction and depending on the standard of measurement used, engineering and municipal requirements, or other site-specific conditions. Homes may be constructed with a floorplan that is the reverse of the floorplan rendering. Plans are copyrighted and/or otherwise subject to intellectual property rights of Meritage and/or others and cannot be reproduced or copied without Meritage's prior written consent. Plans and specifications, home features, and community information are subject to change, and homes to prior sale, at any time without notice or obligation. Pictures and other promotional materials are representative and may depict or contain floor plans, square footages, elevations, options, upgrades, landscaping, pool/spa, furnishings, appliances, and designer/decorator features and amenities that are not included as part of the home and/or may not be available in all communities. Not an offer or solicitation to sell real property. Offers to sell real property may only be made and accepted at the sales center for individual Meritage Homes Corporation. © 2024 Meritage Homes Corporation. All rights reserved.