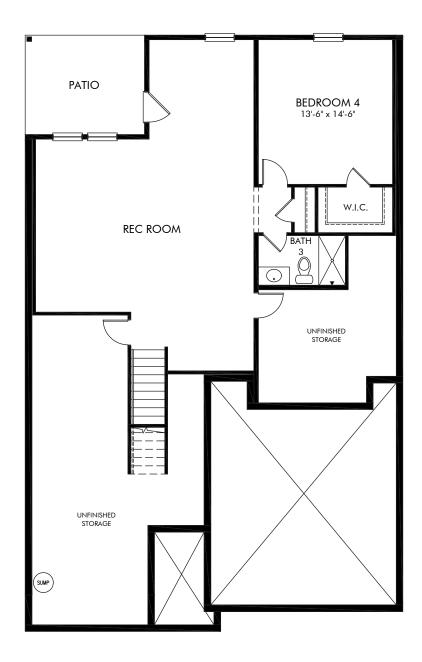

Oxford Station | Chandler Basement/B442 | Basement Approx. 2,572 sq. ft. | 4 Bed | 3 Bath | 2 Car Garage | 1 Story | Finished Basement

Any floorplan and/or elevation rendering is an artist's conceptual rendering intended to provide a general overview, but any such rendering does not constitute actual plans and specifications for any home. Renderings and pictures are representative and may depict floorplans, elevations, options, upgrades, landscaping, and other features and amenities that are not included as part of all homes and/or may not be available for all lots and/or in all communities. Renderings may not be drawn to scale. Square footalges and dimensions are approximate and may vary in construction and depending on the standard of measurement used, engineering and municipal requirements, or other site-specific conditions. Homes may be constructed with a floorplan that is the reverse of the floorplan rendering. Plans are copyrighted and/or otherwise subject to intellectual property rights of Meritage and/or others and cannot be reproduced or copied without Meritage's prior written consent. Plans and specifications, home features, and community information are subject to change, and homes to prior sale, at any time without notice or obligation. Pictures and other promotional materials are representative and may depict or contain floor plans, square footages, elevations, options, upgrades, landscaping, pool/spa, furnishings, appliances, and designer/decorator features and amenities that are not included as part of the home and/or may not be available in all communities. Not an offer or solicitation to sell real property. Offers to sell real property may only be made and accepted at the sales center for individual Meritage Homes Corporation. ©2023 Meritage Homes Corporation. All rights reserved.