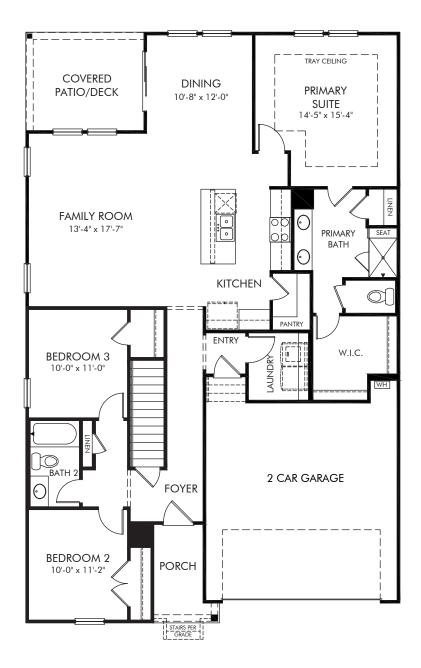

## Oxford Station | Chandler Basement/B442

Approx. 2,572 sq. ft. | 4 Bed | 3 Bath | 2 Car Garage | 1 Story | Finished Basement

Any floorplan and/or elevation rendering is an artist's conceptual rendering intended to provide a general overview, but any such rendering does not constitute actual plans and specifications for any home. Renderings and pictures are representative and may depict floorplans, elevations, options, upgrades, landscaping, and other features and amenities that are not included as part of all homes and/or may not be available for all lots amd/or in all communities. Renderings may not be drawn to scale. Square footalages and dimensions are approximate and may vary in construction and depending on the standard of measurement used, engineering and municipal requirements, or other site-specific conditions. Homes may be constructed with its the reverse of the floorplan rendering. Plans are copyrighted and/or otherwise subject to intellectual property rights of Meritage and/or others and cannot be reproduced or copied without Meritage's prior written consent. Plans and specifications, home features, and community information are subject to change, and homes to prior sale, at any time without notice or obligation. Pictures and other promotional materials are representative and may depict or contain floor plans, square footages, elevations, options, upgrades, landscaping, pool/spa, turnishings, appliances, and designer/decorator features and amenities that are not included as part of the home and/or may not be available in all communities. Not an offer or solicitation to sell real property. Offers to sell real property may only be made and accepted at the restriction. ©2023 Meritage Homes Corporation. All rights reserved.