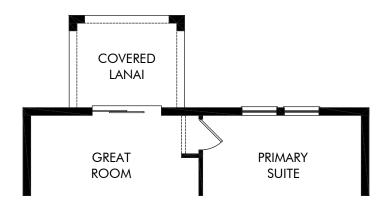

OPT. COVERED LANAI

Hammock Reserve - Classic Series | Denali | Options Approx. 1,269 sq. ft. | 3 Bed | 2 Bath | 2 Car Garage | 1 Story

FLEX LIVING OPTIONS: Opt. Covered Lanai

Any floorplan and/or elevation rendering is an artist's conceptual rendering intended to provide a general overview, but any such rendering does not constitute actual plans and specifications for any home. Renderings and pictures are representative and may depict floorplans, elevations, options, upgrades, landscaping, and other features and amenities that are not included as part of all homes and/or may not be available for all lots and/or in all communities. Renderings may not be drawn to scale. Square footalegs and dimensions are approximate and may vary in construction and depending on the standard of measurement used, engineering and municipal requirements, or other site-specific conditions. Homes may be constructed with a floorplan that is the reverse of the floorplan rendering. Plans are copyrighted and/or otherwise subject to intellectual property rights of Meritage and/or others and cannot be reproduced or copied without Meritage's prior written consent. Plans and specifications, home features, and community information are subject to change, and homes to prior sale, at any time without notice or obligation. Pictures and other promotional materials are representative and may depict or contain floor plans, square footages, elevations, options, upgrades, landscaping, pool/spa, furnishings, appliances, and designer/decorator features and amenities that are not included as part of the home and/or may not be available in all communities. Not an offer or solicitation to sell real property. Offers to sell real property may only be made and accepted at the sales center for individual Meritage Homes Corporation. ©2023 Meritage Homes Corporation, All rights reserved.