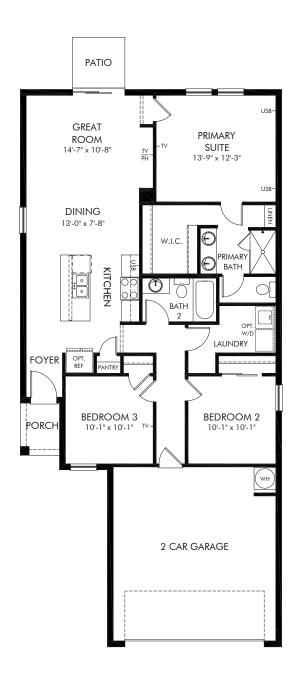

Hammock Reserve - Classic Series | Denali Approx. 1,269 sq. ft. | 3 Bed | 2 Bath | 2 Car Garage | 1 Story

REV 08/20

FLEX LIVING OPTIONS: Opt. Covered Lanai

Any floorplan and/or elevation rendering is an artist's conceptual rendering intended to provide a general overview, but any such rendering does not constitute actual plans and specifications for any home. Renderings and pictures are representative and may depict floorplans, elevations, options, upgrades, landscaping, and other features and amenities that are not included as part of all homes and/or may not be available for all lots and/or in all communities. Renderings may not be drawn to scales. Square footalges and dimensions are approximate and may vary in construction and depending on the standard of measurement used, engineering and menicipal requirements, or other site-specific conditions. Homes may be constructed with a floorplan that is the reverse of the floorplan rendering. Plans are copyrighted and/or otherwise subject to intellectual property rights of Meritage and/or others and cannot be reproduced or copied without Meritage's prior written consent. Plans and specifications, home features, and community information are subject to change, and homes to prior sale, at any time without notice or obligation. Pictures and other promotional materials are representative and may depict or contain floor plans, square footages, elevations, options, upgrades, landscaping, pool/spa, furnishings, appliances, and designer/decorator features and amenities that are not included as part of the home and/or may not be available in all communities. Not an offer or solicitation to sell real property. Offers to sell real property may only be made and accepted at the sales canter for individual Meritage Homes Corporation. ©2023 Meritage Homes Corporation, All rights reserved.