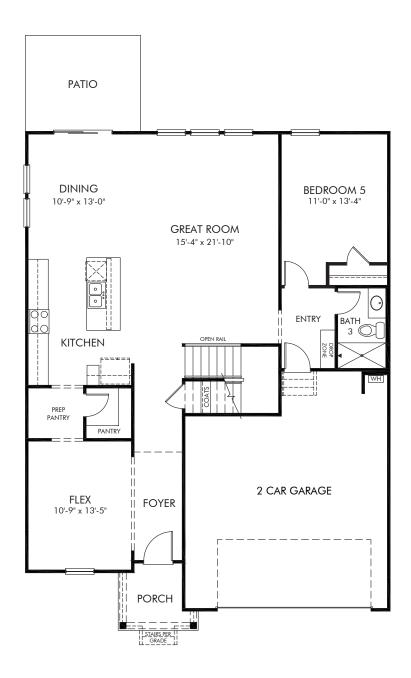

Nelson's Creek | Johnson/455L | First Floor Approx. 2,937 sq. ft. | 5 Bed | 3 Bath | 2 Car Garage | 2 Story

Any floorplan and/or elevation rendering is an artist's conceptual rendering intended to provide a general overview, but any such rendering does not constitute actual plans and specifications for any home. Renderings and pictures are representative and may depict floorplans, elevations, options, upgrades, landscaping, and other features and amenities that are not included as part of all homes and/or may not be available for all lots and/or in all communities. Renderings may not be drawn to scale. Square footalges and dimensions are approximate and may vary in construction and depending on the standard of measurement used, engineering and municipal requirements, or other site-specific conditions. Homes may be constructed with a floorplan that is the reverse of the floorplan rendering. Plans are copyrighted and/or otherwise subject to intellectual property rights of Meritage and/or others and cannot be reproduced or copied without Meritage's prior written consent. Plans and specifications, home features, and community information are subject to change, and homes to prior sale, at any time without notice or obligation. Pictures and other promotional materials are representative and may depict or contain floor plans, square footages, elevations, options, upgrades, landscaping, pool/spa, furnishings, appliances, and designer/decorator features and amenities that are not included as part of the home and/or may not be available in all communities. Not an offer or solicitation to sell real property. Offers to sell real property may only be made and accepted at the sales canter for individual Meritage Homes Corporation. ©2024 Meritage Homes Corporation, All rights reserved.