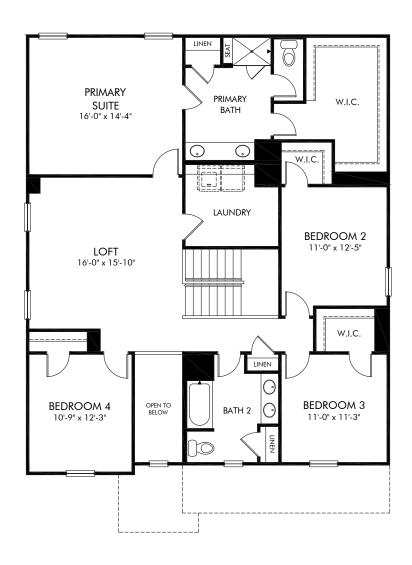

Shepherds Landing | Johnson/Plan 455L | Second Floor Approx. 2,937 sq. ft. | 5 Bed | 3 Bath | 2 Car Garage | 2 Story

Any floorplan and/or elevation rendering is an artist's conceptual rendering intended to provide a general overview, but any such rendering does not constitute actual plans and specifications for any home. Renderings and pictures are representative and may depict floorplans, elevations, options, upgrades, landscaping, and other features and amenities that are not included as part of all homes and/or may not be available for all lots and/or in all communities. Renderings may not be drawn to scale. Square footalges and dimensions are approximate and may vary in construction and depending on the standard of measurement used, engineering and municipal requirements, or other site-specific conditions. Homes may be constructed with a floorplan that is the reverse of the floorplan rendering. Plans are copyrighted and/or otherwise subject to intellectual property rights of Meritage and/or others and cannot be reproduced or copied without Meritage's prior written consent. Plans and specifications, home features, and community information are subject to change, and homes to prior sale, at any time without notice or obligation. Pictures and other promotional materials are representative and may depict or contain floor plans, square footages, elevations, options, upgrades, landscaping, pool/spa, furnishings, appliances, and designer/decorator features and amenities that are not included as part of the home and/or may not be available in all communities. Not an offer or solicitation to sell real property. Offers to sell real property may only be made and accepted at the sales canter for individual Meritage Homes Corporation. ©2024 Meritage Homes Corporation, All rights reserved.