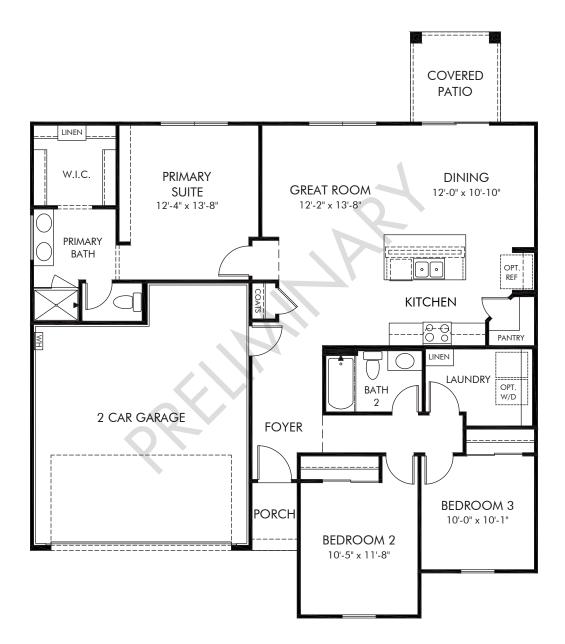

## Hurley Ranch - Classic Series | Enzo Approx. 1,350 sq. ft. | 3 Bed | 2 Bath | 2 Car Garage | 1 Story

REV 04/22

Any floorplan and/or elevation rendering is an artist's conceptual rendering intended to provide a general overview, but any such rendering does not constitute actual plans and specifications for any home. Renderings and pictures are representative and may depict floorplans, elevations, options, upgrades, landscaping, and other features and amenities that are not included as part of all homes and/or may not be available for all lots and/or in all communities. Renderings may not be drawn to scale. Square footages and dimensions are approximate and may vary in construction and depending on the standard of measurement used, engineering and municipal requirements, or other site-specific conditions. Homes may be constructed with a floorplan that is the reverse of the floorplan rendering. Plans are copyrighted and/or otherwise subject to intellectual property rights of Meritage and/or others and cannot be reproduced or copied without Meritage's prior written consent. Plans and specifications, home features, and dommunuity information are subject to change, and homes to prior sale, at any time without notice or obligation. Pictures and other promotional materials are representative and may depict or contain floor plans, square footages, elevations, options, upgrades, landscaping, pool/spa, furnisings, appliances, and designer/decorator features and communities. Not an offer or solicitation to sell real property. Offers to sell real property may only be made and accepted at the sales center for individual Meritage Homes Sorporation. @Doc/spat.