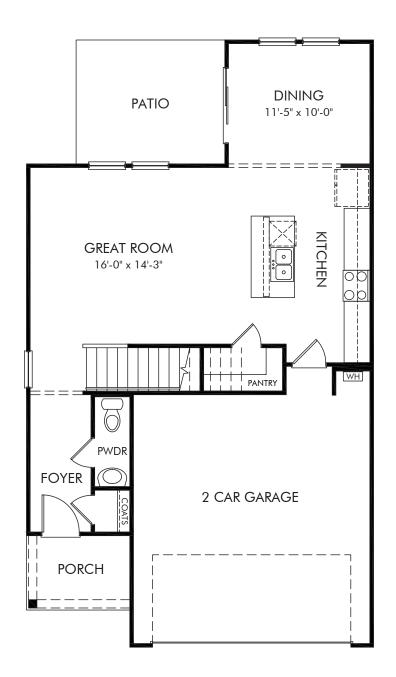

## Brayfield Manor - Heritage Collection | Dallas/Plan 342 | First Floor Approx. 1,749 sq. ft. | 3 Bed | 2.5 Bath | 2 Car Garage | 2 Story

REV 06/20

Any floorplan and/or elevation rendering is an artist's conceptual rendering intended to provide a general overview, but any such rendering does not constitute actual plans and specifications for any home. Renderings and pictures are representative and may depict floorplans, elevations, options, upgrades, landscaping, and other features and amenities that are not included as part of all homes and/or may not be available for all lots and/or in all communities. Renderings may not be drawn to scale. Square footages and dimensions are approximate and may vary in construction and depending on the standard of measurement used, engineering and municipal requirements, or other site-specific conditions. Homes may be constructed with a floorplan that is the reverse of the floorplan rendering. Plans are ecopyrighted and/or therwise subject to intellectual property rights of Meritage and/or others and cannot be reproduced or copied without Meritage's prior written consent. Plans and specifications, home features, and dommunity information are subject to change, and homes to prior sale, at any time without notice or obligation. Pictures and other promotional materials are representative and may depict or contain floor plans, square footages, elevations, options, upgrades, landscaping, pool/spa, furnishings, appliances, and designer/decorator features and amenities that are not included as part of the home and/or may not be available in all communities. Not an offer or solicitation to sell real property. Offers to sell real property may only be made and accepted at the sales center for individual Meritage Homes Sorporation. ©2023 Meritage Homes Corporation. Minghts reserved.