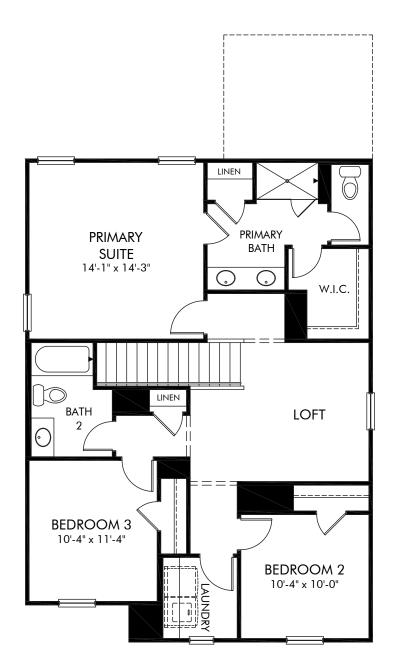

## Brayfield Manor - Heritage Collection | Dallas/Plan 342 | Second Floor Approx. 1,749 sq. ft. | 3 Bed | 2.5 Bath | 2 Car Garage | 2 Story

Any floorplan and/or elevation rendering is an artist's conceptual rendering intended to provide a general overview, but any such rendering does not constitute actual plans and specifications for any home. Renderings and pictures are representative and may depict floorplans, elevations, options, upgrades, landscaping, and other features and amenities that are not included as part of all homes and/or may not be available for all lots and/or in all communities. Renderings may not be drawn to scale. Square footages and dimensions are approximate and may vary in construction and depending on the standard of measurement used, engineering and municipal requirements, or other site-specific conditions. Homes may be constructed with a floorplan that is the reverse of the floorplan rendering. Plans are ecopyrighted and/or therwise subject to intellectual property rights of Meritage and/or others and cannot be reproduced or copied without Meritage's prior written consent. Plans and specifications, home features, and dommunity information are subject to change, and homes to prior sale, at any time without notice or obligation. Pictures and other promotional materials are representative and may depict or contain floor plans, square footages, elevations, options, upgrades, landscaping, pool/spa, furnishings, appliances, and designer/decorator features and amenities that are not included as part of the home and/or may not be available in all communities. Not an offer or solicitation to sell real property. Offers to sell real property may only be made and accepted at the sales center for individual Meritage Homes Sorporation. ©2023 Meritage Homes Corporation. Minghts reserved.