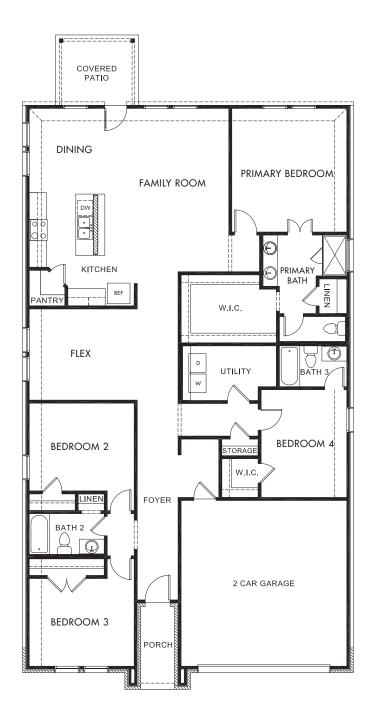

## The Henderson | Plan C404

Approx. 2,260 sq. ft. | 4 Bed | 3 Bath | 2 Car Garage | 1 Story

Any floorplan and/or elevation rendering is an artist's conceptual rendering intended to provide a general overview, but any such rendering does not constitute actual plans and specifications for any home. Renderings and pictures are representative and may depict floorplans, elevations, options, upgrades, landscaping, and other features and amenities that are not included as part of all homes and/or may not be available for all lots and/or in all communities. Renderings may not be drawn to scales, and any in construction and depending on the standard of measurement used, engineering and meniticipal requirements, or other site-specific conditions. Homes may be constructed with a floorplan that is the reverse of the floorplan rendering. Plans are copyrighted and/or otherwise subject to intellectual property rights of Meritage and/or others and cannot be reproduced or copied without Meritage's prior written consent. Plans and specifications, home features, and community information are subject to change, and homes to prior sale, at any time without notice or obligation. Pictures and other promotional materials are representative and may depict or contain floor plans, square footages, elevations, options, upgrades, landscaping, pool/spa, furnishes, appliances, and designer/decorator features and amenities that are not included as part of the home and/or may not be available in all communities. Benefit and property. Offers to sell real property may only be made and accepted at the standard for energy-efficient homes®, and Life. Built. Built.