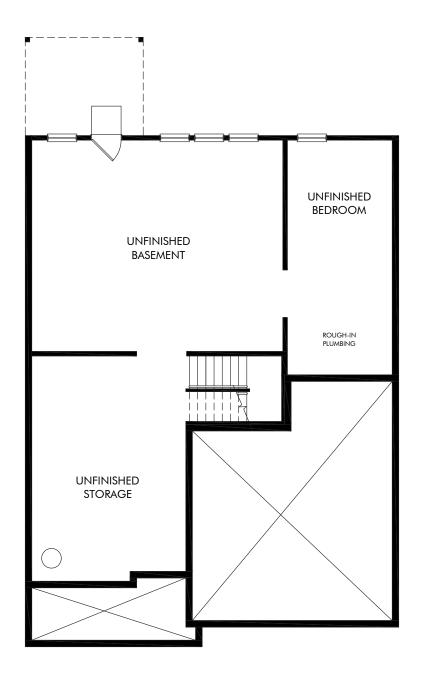

## Hamilton Crossing | Johnson Basement/Plan B455 | Basement Approx. 2,950 sq. ft. | 5 Bed | 3 Bath | 2 Car Garage | 2 Story | Unfinished Basement

Any floorplan and/or elevation rendering is an artist's conceptual rendering intended to provide a general overview, but any such rendering does not constitute actual plans and specifications for any home. Renderings and pictures are representative and may depict floorplans, elevations, options, upgrades, landscaping, and other features and amenities that are not included as part of all homes and/or may not be available for all lots and/or in all communities. Renderings may not be drawn to scale. Square footages and dimensions are approximate and may vary in construction and depending on the standard of measurement used, engineering and municipal requirements, or other site-specific conditions. Homes may be constructed with a floorplan that is the reverse of the floorplan rendering. Plans are copyrighted and/or otherwise subject to intellectual property rights of Meritage and/or others and cannot be reproduced or copied without Meritage's prior written consent. Plans and specifications, home features, and other promotional materials are representative and may depict or contain floor plans, square footages, elevations, options, upgrades, landscaping, pool/spa, furnishings, appliances, and designer/decorator features and amenities. Not an offer or solicitation to sell real property. Offers to sell real property may only be made and accepted at the sales center for individual Meritage Homes Sorporation. ©2023 Meritage Homes Corporation. All rights reserved.