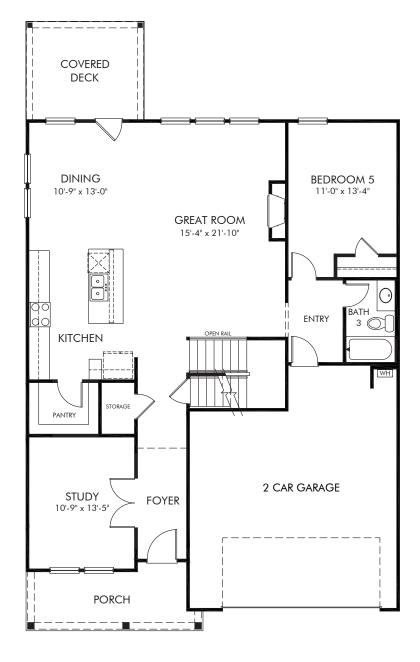

## Hamilton Crossing | Johnson Basement/Plan B455 | First Floor Approx. 2,950 sq. ft. | 5 Bed | 3 Bath | 2 Car Garage | 2 Story | Unfinished Basement

REV 05/2023

Any floorplan and/or elevation rendering is an artist's conceptual rendering intended to provide a general overview, but any such rendering does not constitute actual plans and specifications for any home. Renderings and pictures are representative and may depict floorplans, elevations, options, upgrades, landscaping, and other features and amenities that are not included as part of all homes and/or may not be available for all lots and/or in all communities. Renderings may not be drawn to scale. Square footages and dimensions are approximate and may vary in construction and depending on the standard of measurement used, engineering and municipal requirements, or other site-specific conditions. Homes may be constructed with a floorplan the trane or copyrighted and/or otherwise subject to intellectual property rights of Meritage and/or others and cannot be reproduced or copied without Meritage's prior written consent. Plans and specifications, home features, and community information are subject to change, and homes to prior sale, at any time without notice or obligation. Pictures and other promotional materials are representative and may depict or contain floor plans, square footages, elevations, options, upgrades, landscaping, pool/spa, trunistings, appliances, and designer/decorator features and amenities that are not included as part of the home and/or may not be available in all communities. Not an offer or solicitation to sell real property. Offers to sell real property may only be made and accepted at the sales center for individual Meritage Homes communities. See sales associate for details. Meritage Homes Corporation. Ming Homes Corporation. Ming Homes Corporation. Ming Homes Corporation.