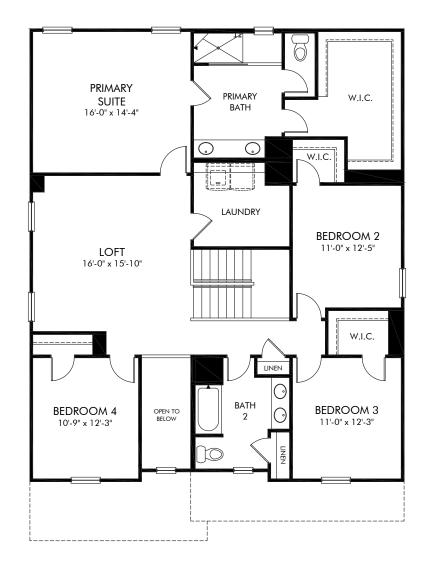

## Hamilton Crossing | Johnson Basement/Plan B455 | Second Floor Approx. 2,950 sq. ft. | 5 Bed | 3 Bath | 2 Car Garage | 2 Story | Unfinished Basement

Any floorplan and/or elevation rendering is an artist's conceptual rendering intended to provide a general overview, but any such rendering does not constitute actual plans and specifications for any home. Renderings and pictures are representative and may depict floorplans, elevations, options, upgrades, landscaping, and other features and amenities that are not included as part of all homes and/or may not be available for all lots and/or in all communities. Renderings may not be drawn to scale. Square footages and dimensions are approximate and may vary in construction and depending on the standard of measurement used, engineering and municipal requirements, or other site-specific conditions. Homes may be constructed with a floorplan the trane or copyrighted and/or otherwise subject to intellectual property rights of Meritage and/or others and cannot be reproduced or copied without Meritage's prior written consent. Plans and specifications, home features, and community information are subject to change, and homes to prior sale, at any time without notice or obligation. Pictures and other promotional materials are representative and may depict or contain floor plans, square footages, elevations, options, upgrades, landscaping, pool/spa, trunistings, appliances, and designer/decorator features and amenities that are not included as part of the home and/or may not be available in all communities. Not an offer or solicitation to sell real property. Offers to sell real property may only be made and accepted at the sales center for individual Meritage Homes communities. See sales associate for details. Meritage Homes Corporation. Ming Homes Corporation. Ming Homes Corporation. Ming Homes Corporation.