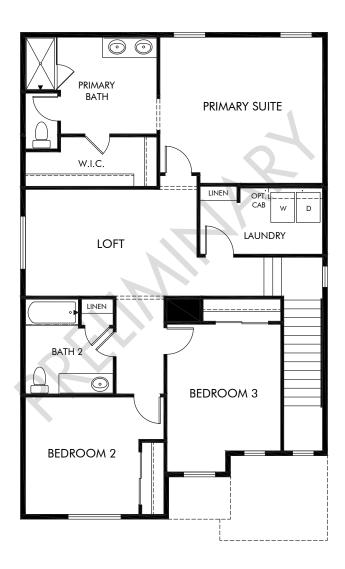

Lorson Ranch | The Red Rock | Second Floor Approx. 2,027 sq. ft. | 3 Bed | 2.5 Bath | 2-Car Garage | 2 Story

Any floorplan and/or elevation rendering is an artist's conceptual rendering intended to provide a general overview, but any such rendering does not constitute actual plans and specifications for any home. Renderings and pictures are representative and may depict floorplans, elevations, options, upgrades, landscaping, and other features and amenities that are not included as part of all homes and/or may not be available for all lots and/or in all communities. Renderings may not be drawn to scales. Square footalages and dimensions are approximate and may vary in construction and depending on the standard of measurement used, engineering and municipal requirements, or other site-specific conditions. Homes may be constructed with a floorplan that is the reverse of the floorplan rendering. Plans are copyrighted and/or otherwise subject to intellectual property rights of Meritage and/or others and cannot be reproduced or copied without Meritage's prior written consent. Plans and specifications, home features, and community information are subject to change, and homes to prior sale, at any time without notice or obligation. Pictures and other promotional materials are representative and may depict or contain floor plans, square footages, elevations, options, upgrades, landscaping, pool/spa, furnishings, appliances, and designer/decorator features and amenities that are not included as part of the home and/or may not be available in all communities. Not an offer or solicitation to sell real property. Offers to sell real property may only be made and accepted at the sales center for individual Meritage Homes Corporation. ©2025 Meritage Homes Corporation. All rights reserved.