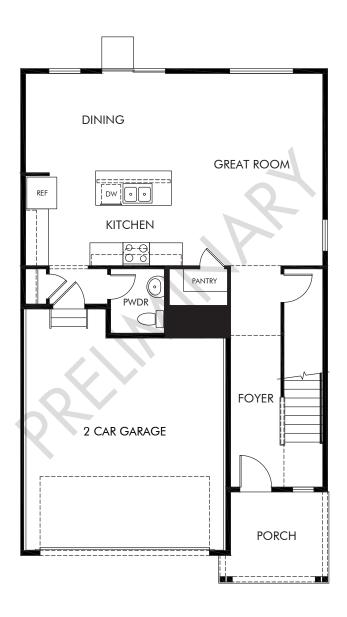

Lorson Ranch | The Red Rock | First Floor Approx. 2,027 sq. ft. | 3 Bed | 2.5 Bath | 2-Car Garage | 2 Story

Any floorplan and/or elevation rendering is an artist's conceptual rendering intended to provide a general overview, but any such rendering does not constitute actual plans and specifications for any home. Renderings and pictures are representative and may depict floorplans, elevations, options, upgrades, landscaping, and other features and amenities that are not included as part of all homes and/or may not be available for all lots and/or in all communities. Renderings may not be drawn to scale. Square footalges and dimensions are approximate and may vary in construction and depending on the standard of measurement used, engineering and municipal requirements, or other site-specific conditions. Homes may be constructed with a floorplan that is the reverse of the floorplan rendering. Plans are copyrighted and/or otherwise subject to intellectual property rights of Meritage and/or others and cannot be reproduced or copied without Meritage's prior written consent. Plans and specifications, home features, and community information are subject to change, and homes to prior sale, at any time without notice or obligation. Pictures and other promotional materials are representative and may depict or contain floor plans, square footages, elevations, options, upgrades, landscaping, pool/spa, furnishings, appliances, and designer/decorator features and amenities that are not included as part of the home and/or may not be available in all communities. Not an offer or solicitation to sell real property. Offers to sell real property may only be made and accepted at the sales center for individual Meritage Homes Corporation. ©2025 Meritage Homes Corporation. All rights reserved.