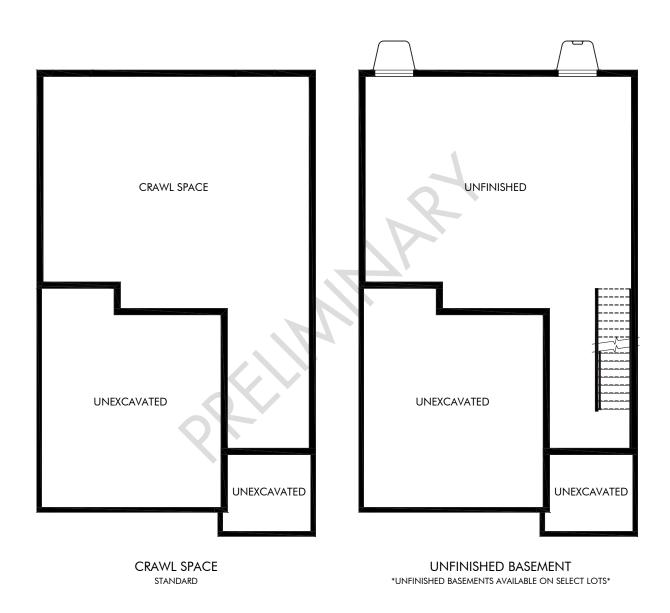

Lorson Ranch | The Red Rock | Basement Approx. 2,027 sq. ft. | 3 Bed | 2.5 Bath | 2-Car Garage | 2 Story

Any floorplan and/or elevation rendering is an artist's conceptual rendering intended to provide a general overview, but any such rendering does not constitute actual plans and specifications for any home. Renderings and pictures are representative and may depict floorplans, elevations, options, upgrades, landscaping, and other features and amenities that are not included as part of all homes and/or may not be available for all lots and/or in all communities. Renderings may not be drawn to scales. Square footalages and dimensions are approximate and may vary in construction and depending on the standard of measurement used, engineering and municipal requirements, or other site-specific conditions. Homes may be constructed with a floorplan that is the reverse of the floorplan rendering. Plans are copyrighted and/or otherwise subject to intellectual property rights of Meritage and/or others and cannot be reproduced or copied without Meritage's prior written consent. Plans and specifications, home features, and community information are subject to change, and homes to prior sale, at any time without notice or obligation. Pictures and other promotional materials are representative and may depict or contain floor plans, square footages, elevations, options, upgrades, landscaping, pool/spa, furnishings, appliances, and designer/decorator features and amenities that are not included as part of the home and/or may not be available in all communities. Not an offer or solicitation to sell real property. Offers to sell real property may only be made and accepted at the sales center for individual Meritage Homes Corporation. ©2025 Meritage Homes Corporation. All rights reserved.