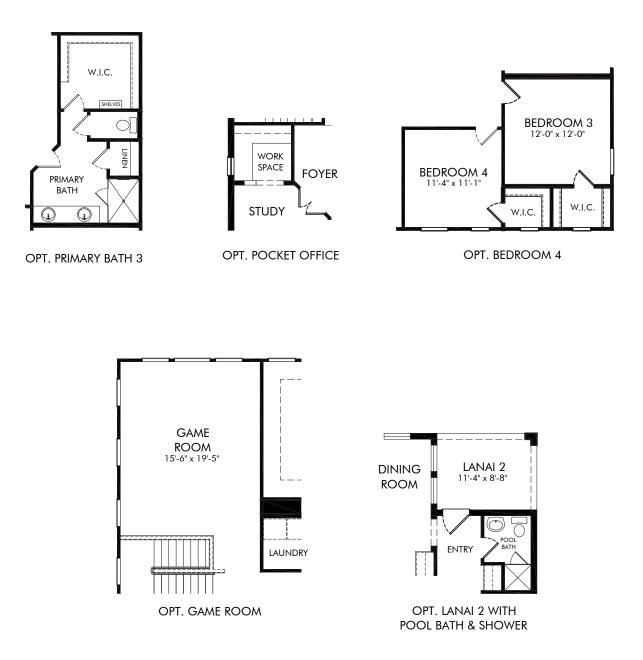

## Silverleaf Reserve | Ashbery | Options Approx. 2,485 sq. ft. | 3 Bed | 2.5 Bath | 3 Car Tandem Garage | 2 Story

**FLEX LIVING OPTIONS:** Opt. Primary Bath 3, Opt. Pocket Office, Opt. Bedroom 4, Opt. Game Room, Opt. Lanai 2 w/Pool Bath & Shower

Any floorplan and/or elevation rendering is an artist's conceptual rendering intended to provide a general overview, but any such rendering does not constitute actual plans and specifications for any home. Renderings and pictures are representative and may depict floorplans, elevations, options, upgrades, landscaping, and other features and amenities that are not included as part of all homes and/or may not be available for all lots and/or in all communities. Renderings may not be drawn to scale. Square footages and dimensions are approximate and may vary in construction and depending on the standard of measurement used, engineering and municipal requirements, or other site-specific conditions. Homes may be constructed with a floorplan that is the reverse of the floorplan rendering. Plans are copyrighted and/or or being subject to intellectual property rights of Meritage and/or others and cannot be reproduced or copied without Meritage's prior written consent. Plans and specifications, home features, and dommunity information are subject to change, and homes to prior sale, at any time without notice or obligation. Pictures and other promotional materials are representative and may depict or conician floor plans, square footages, elevations, options, upgrades, landscaping, pool/spa, furnishings, appliances, and designer/decorator features and communities. Not an offer or solicitation to sell real property may only be made and accepted at the sales center for individual Meritage Homes Sorporation. E0202 Meritage Homes Corporation. E0202 Meritage Homes Corporation. E0202 Meritage Homes Corporation.