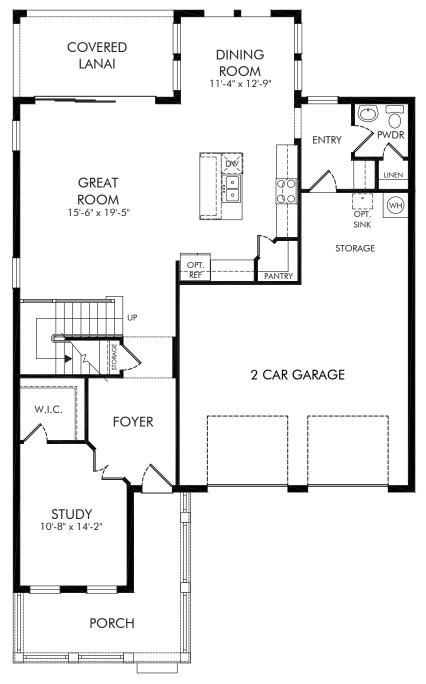

## Silverleaf Reserve | Ashbery | First Floor Approx. 2,485 sq. ft. | 3 Bed | 2.5 Bath | 3 Car Tandem Garage | 2 Story

REV 05/22

**FLEX LIVING OPTIONS:** Opt. Primary Bath 3, Opt. Pocket Office, Opt. Bedroom 4, Opt. Game Room, Opt. Lanai 2 w/Pool Bath & Shower

Any floorplan and/or elevation rendering is an artist's conceptual rendering intended to provide a general overview, but any such rendering does not constitute actual plans and specifications for any home. Renderings and pictures are representative and may depict floorplans, elevations, options, upgrades, landscaping, and other features and amenities that are not included as part of all homes and/or may not be available for all lots and/or in all communities. Renderings may not be drawn to scale. Square footages and dimensions are approximate and may vary in construction and depending on the standard of measurement used, engineering and municipal requirements, or other site-specific conditions. Homes may be constructed with a floorplan that is the reverse of the floorplan rendering. Plans are copyrighted and/or otherwise subject to intellectual property rights of Meritage and/or others and cannot be reproduced or copied without Meritage's prior written consent. Plans and specifications, home features, and community information are subject to change, and homes to prior sale, at any time without notice or obligation. Pictures and other promotional materials are representative and may depict or contain floor plans, square footages, elevations, polysa, furnishings, appliances, and designer/decorator features and amenities that are not included as part of the home and/or may not be available in all communities. Not an offer or solicitation to sell real property. Offers to sell real property, only be made and accepted at the sales center for individual Meritage Homes Comporation. See sales associate for details. Meritage Homes@, Setting Homes@, and Life. Built. Better @ are representative and may depict reademarks of Meritage Homes Corporation. All rights reserved.