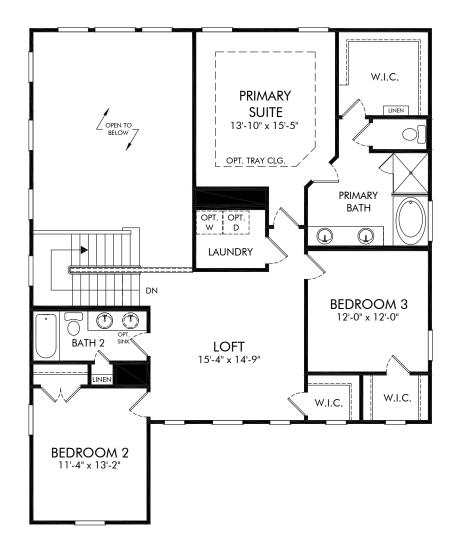

## Silverleaf Reserve | Ashbery | Second Floor Approx. 2,485 sq. ft. | 3 Bed | 2.5 Bath | 3 Car Tandem Garage | 2 Story

**FLEX LIVING OPTIONS:** Opt. Primary Bath 3, Opt. Pocket Office, Opt. Bedroom 4, Opt. Game Room, Opt. Lanai 2 w/Pool Bath & Shower

Any floorplan and/or elevation rendering is an artist's conceptual rendering intended to provide a general overview, but any such rendering does not constitute actual plans and specifications for any home. Renderings and pictures are representative and may depict floorplans, elevations, options, upgrades, landscaping, and other features and amenities that are not included as part of all homes and/or may not be available for all lots and/or in all communities. Renderings may not be carawn to scale. Square footages and dimensions are approximate and may vary in construction and depending on the standard of measurement used, engineering and municipal requirements, or other site-specific conditions. Homes may be constructed with a floorplan that is the reverse of the floorplan rendering. Plans are copyrighted and/or otherwise subject to intellectual property rights of Meritage and/or others and cannot be reproduced or copied without Meritage's prior written consent. Plans and specifications, home features, and community information are subject to change, and homes to prior sale, at any time without notice or obligation. Pictures and other promotional materials are representative and may depict or conitain floor plans, square footages, elevations, options, upgrades, landscaping, pol/spa, furnishings, appliances, and designer/decorator features and community information are subject to change, and home and/or may not be available in all communities. Not an offer or solicitation to sell real property. Offers to sell real property may only be made and accepted at the standard for energy-efficient homes@, and Life. Buitt. Butter, @ are registered trademarks of Meritage Homes Corporation. @Coo2 Meritage Homes Corporation. All rights reserved.