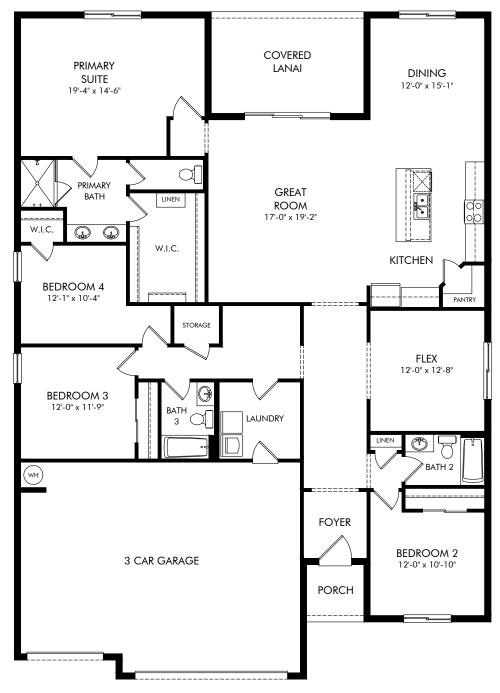

Two Rivers - Signature Series | Jasmine Approx. 2,487 sq. ft. | 4 Bed | 3 Bath | 3 Car Garage | 1 Story

Any floorplan and/or elevation rendering is an artist's conceptual rendering intended to provide a general overview, but any such rendering does not constitute actual plans and specifications for any home. Renderings and pictures are representative and may depict floorplans, elevations, options, upgrades, landscaping, and other features and amenities that are not included as part of all homes and/or may not be available for all lots and/or in all communities. Renderings may not be drawn to scales. Square footalges and dimensions are approximate and may vary in construction and depending on the standard of measurement used, engineering and menicipal requirements, or other site-specific conditions. Homes may be constructed with a floorplan that is the reverse of the floorplan rendering. Plans are copyrighted and/or otherwise subject to intellectual property rights of Meritage and/or others and cannot be reproduced or copied without Meritage's prior written consent. Plans and specifications, home features, and community information are subject to change, and homes to prior sale, at any time without notice or obligation. Pictures and other promotional materials are representative and may depict or contain floor plans, square footages, elevations, options, upgrades, landscaping, pool/spa, furnishings, appliances, and designer/decorator features and amenities that are not included as part of the home and/or may not be available in all communities. See sales associate for details. Meritage Homes Corporation. ©2024 Meritage Homes Corporation. All rights reserved.