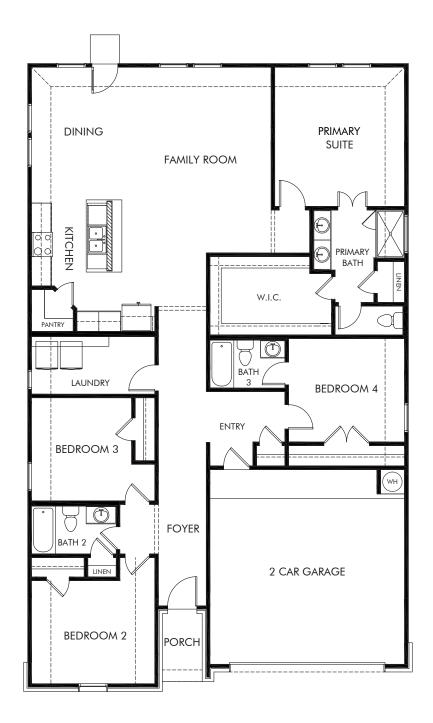

## Arcadia Ridge - Classic Series | The Preston | Plan C403 2,066 sq. ft. | 4 Bed | 3 Bath | 2 Car Garage | 1 Story

REV 06/20 SAN LN

Any floorplan and/or elevation rendering is an artist's conceptual rendering intended to provide a general overview, but any such rendering does not constitute actual plans and specifications for any home. Renderings and pictures are representative and may depict floorplans, elevations, options, upgrades, landscaping, and other features and amenities that are approximate and actual dimensions may vary. Homes may be constructed with a floorplan that is the reverse of the floorplan rendering. Plans are copyrighted and/or otherwise subject to intellectual property rights of Meritage and/or others and community information are subject to change, and homes to prior sale, at any time without notice or obligation. Additionally, deviations and variations may exist in any constructed home, including, without limitation: (i) substitution of materials and equipment of substantially equal or better quality; (ii) minor style, lot orientation, and color changes; (iii) minor variances in square footage and in room and space dimensions, and in window, door, utility outlet, and other improvement locations; (iv) changes as may be required by any state, federal, county, or local governmental authority in order to accommodate requested selections and/or options; and (v) value engineering and field changes.