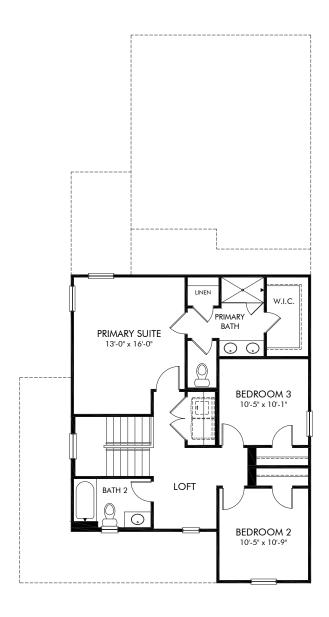

Poplar Farms | Fraser/B20 | Second Floor

Approx. 1,834 sq. ft. | 3 Bed | 2.5 Bath | 2 Car Garage | 2 Story

FLEX LIVING OPTIONS: Covered Patio.

Any floorplan and/or elevation rendering is an artist's conceptual rendering intended to provide a general overview, but any such rendering does not constitute actual plans and specifications for any home. Renderings and pictures are representative and may depict floorplans, elevations, options, upgrades, landscaping, and other features and amenities that are not included as part of all homes and/or may not be available for all lots and/or in all communities. Renderings may not be drawn to scale. Square footalges and dimensions are approximate and may vary in construction and depending on the standard of measurement used, engineering and municipal requirements, or other site-specific conditions. Homes may be constructed with a floorplan that is the reverse of the floorplan rendering. Plans are copyrighted and/or otherwise subject to intellectual property rights of Meritage and/or others and cannot be reproduced or copied without Meritage's prior written consent. Plans and specifications, home features, and community information are subject to change, and homes to prior sale, at any time without notice or obligation. Pictures and other promotional materials are representative and may depict or contain floor plans, square footages, elevations, options, upgrades, landscaping, pool/spa, furnishings, appliances, and designer/decorator features and amenities that are not included as part of the home and/or may not be available in all communities. Not an offer or solicitation to sell real property. Offers to sell real property may only be made and accepted at the sales canter for individual Meritage Homes Corporation. ©2024 Meritage Homes Corporation, All rights reserved.