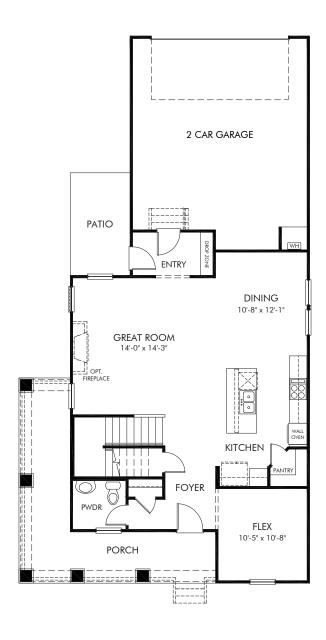

Poplar Farms | Fraser/B20 | First Floor Approx. 1,834 sq. ft. | 3 Bed | 2.5 Bath | 2 Car Garage | 2 Story

FLEX LIVING OPTIONS: Covered Patio.

Any floorplan and/or elevation rendering is an artist's conceptual rendering intended to provide a general overview, but any such rendering does not constitute actual plans and specifications for any home. Renderings and pictures are representative and may depict floorplans, elevations, options, upgrades, landscaping, and other features and amenities that are not included as part of all homes and/or may not be available for all lots and/or in all communities. Renderings may not be drawn to scales. Square footalges and dimensions are approximate and may vary in construction and depending on the standard of measurement used, engineering and many represents, or other site-specific conditions. Homes may be constructed with a floorplan that is the reverse of the floorplan rendering. Plans are copyrighted and/or otherwise subject to intellectual property rights of Meritage and/or others and cannot be reproduced or copied without Meritage's prior written consent. Plans and specifications, home features, and community information are subject to change, and homes to prior sale, at any time without notice or obligation. Pictures and other promotional materials are representative and may depict or contain floor plans, square footages, elevations, options, upgrades, landscaping, pool/spa, furnishings, appliances, and designer/decorator features and amenities that are not included as part of the home and/or may not be available in all communities. Not an offer or solicitation to sell real property. Offers to sell real property may only be made and accepted at the sales canter for individual Meritage Homes Corporation. ©2024 Meritage Homes Corporation, All rights reserved.