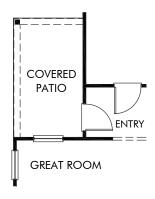

OPT. COVERED PATIO

Poplar Farms | Fraser/B20 | Options

Approx. 1,834 sq. ft. | 3 Bed | 2.5 Bath | 2 Car Garage | 2 Story

FLEX LIVING OPTIONS: Covered Patio.

Any floorplan and/or elevation rendering is an artist's conceptual rendering intended to provide a general overview, but any such rendering does not constitute actual plans and specifications for any home. Renderings and pictures are representative and may depict floorplans, elevations, options, upgrades, landscaping, and other features and amenities that are not included as part of all homes and/or may not be available for all lots and/or in all communities. Renderings may not be drawn to scales. Square footalages and dimensions are approximate and may vary in construction and depending on the standard of measurement used, engineering and municipal requirements, or other site-specific conditions. Homes may be constructed with a floorplan that is the reverse of the floorplan rendering. Plans are copyrighted and/or otherwise subject to intellectual property rights of Meritage and/or others and cannot be reproduced or copied without Meritage's prior written consent. Plans and specifications, home features, and community information are subject to change, and homes to prior sale, at any time without notice or obligation. Pictures and other promotional materials are representative and may depict or contain floor plans, square footages, elevations, options, upgrades, landscaping, pool/spa, furnishings, appliances, and designer/decorator features and amenities that are not included as part of the home and/or may not be available in all communities. Not an offer or solicitation to sell real property. Offers to sell real property may only be made and accepted at the sales center for individual Meritage Homes Corporation. © 2024 Meritage Homes Corporation. All rights reserved.