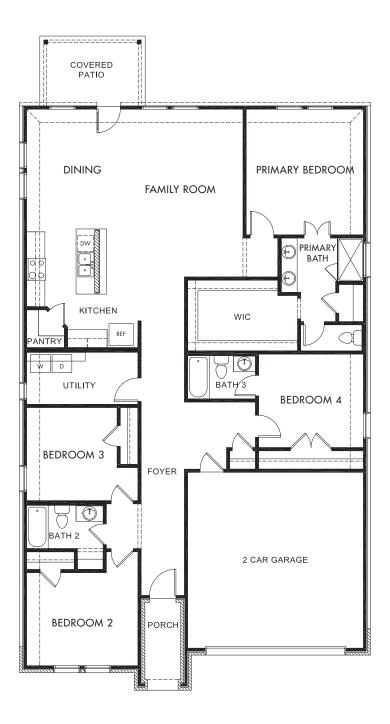

## The Preston | Plan C403

Approx. 2,059 sq. ft. | 4 Bed | 3 Bath | 2 Car Garage | 1 Story

Any floorplan and/or elevation rendering is an artist's conceptual rendering intended to provide a general overview, but any such rendering does not constitute actual plans and specifications for any home. Renderings and pictures are representative and may depict floorplans, elevations, options, upgrades, landscaping, and other features and amenities that are not included as part of all homes and/or may not be available for all lots and/or in all communities. Renderings may not be drawn to scales, and any in construction and depending on the standard of measurement used, engineering and meniticipal requirements, or other site-specific conditions. Homes may be constructed with a floorplan that is the reverse of the floorplan rendering. Plans are copyrighted and/or otherwise subject to intellectual property rights of Meritage and/or others and cannot be reproduced or copied without Meritage's prior written consent. Plans and specifications, home features, and community information are subject to change, and homes to prior sale, at any time without notice or obligation. Pictures and other promotional materials are representative and may depict or contain floor plans, square footages, elevations, options, upgrades, landscaping, pool/spa, furnishes, appliances, and designer/decorator features and amenities that are not included as part of the home and/or may not be available in all communities. Benefit and property. Offers to sell real property may only be made and accepted at the standard for energy-efficient homes®, and Life. Built. Built.