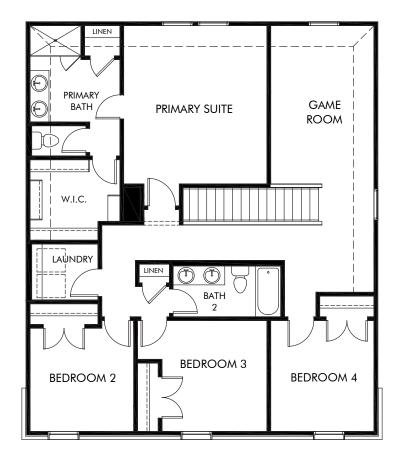

## Remington Ranch | The McCoy | Plan 860 | Second Floor Approx. 2,280 sq. ft. | 4 Bed | 2.5 Bath | 2 Car Garage | 2 Story

Any floorplan and/or elevation rendering is an artist's conceptual rendering intended to provide a general overview, but any such rendering does not constitute actual plans and specifications for any home. Renderings and pictures are representative and may depict floorplans, elevations, options, upgrades, landscaping, and other features and amenities that are not included as part of all homes and/or may not be available for all lots and/or in all communities. Renderings may not be drawn to scale. Square footages and dimensions are approximate and may vary in construction and depending on the standard of measurement used, engineering and municipal requirements, or other site-specific conditions. Homes may be constructed with a floorplan that is the reverse of the floorplan rendering. Plans are eopyrighted and/or or binerwise subject to intellectual property rights of Meritage and/or others and cannot be reproduced or copied without Meritage's prior written consent. Plans and specifications, home features, and dommunity information are subject to change, and homes to prior sale, at any time without notice or obligation. Pictures and other promotional materials are representative and may depict or conical floor plans, square footages, elevations, options, upgrades, landscaping, pool/spa, furnishings, appliances, and designer/decorator features and communities. Not an offer or solicitation to sell real property. Offers to sell real property may only be made and accepted at the sales center for individual Meritage Homes Sorporation. EVALUATE Meritage Homes Corporation. EVALUATE Me