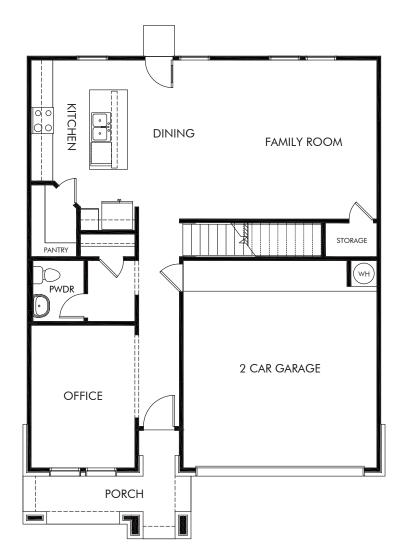

## Remington Ranch | The McCoy | Plan 860 | First Floor Approx. 2,280 sq. ft. | 4 Bed | 2.5 Bath | 2 Car Garage | 2 Story

Any floorplan and/or elevation rendering is an artist's conceptual rendering intended to provide a general overview, but any such rendering does not constitute actual plans and specifications for any home. Renderings and pictures are representative and may depict floorplans, elevations, options, upgrades, landscaping, and other features and amenities that are not included as part of all homes and/or may not be available for all lots and/or in all communities. Renderings may not be drawn to scale. Square footages and dimensions are approximate and may vary in construction and depending on the standard of measurement used, engineering and municipal requirements, or other site-specific conditions. Homes may be constructed with a floorplan that is the reverse of the floorplan rendering. Plans are eopyrighted and/or or binerwise subject to intellectual property rights of Meritage and/or others and cannot be reproduced or copied without Meritage's prior written consent. Plans and specifications, home features, and dommunity information are subject to change, and homes to prior sale, at any time without notice or obligation. Pictures and other promotional materials are representative and may depict or conical floor plans, square footages, elevations, options, upgrades, landscaping, pool/spa, furnishings, appliances, and designer/decorator features and communities. Not an offer or solicitation to sell real property. Offers to sell real property may only be made and accepted at the sales center for individual Meritage Homes Sorporation. EVALUATE Meritage Homes Corporation. EVALUATE Me