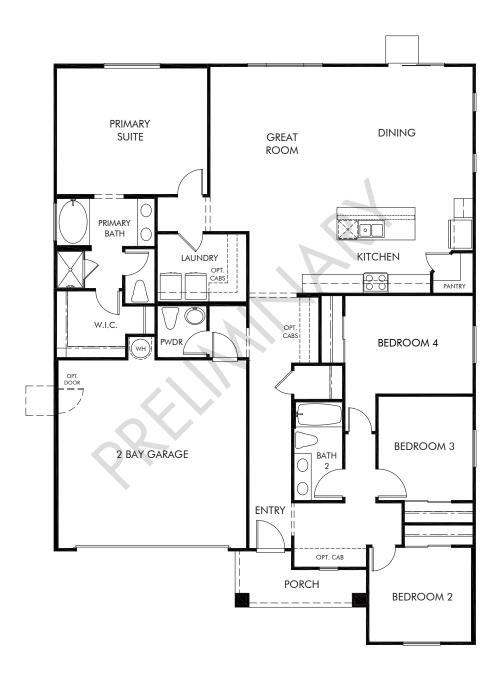

Aspen at Villa Ticino | Residence 1 Approx. 2,047 sq. ft. | 4 Bed | 2.5 Bath | 2 Bay Garage | 1 Story

Any floorplan and/or elevation rendering is an artist's conceptual rendering intended to provide a general overview, but any such rendering does not constitute actual plans and specifications for any home. Renderings and pictures are representative and may depict floorplans, elevations, options, upgrades, landscaping, and other features and amenities that are not included as part of all homes and/or may not be available for all lots and/or in all communities. Renderings may not be drawn to scales. Square footalages and dimensions are approximate and may vary in construction and depending on the standard of measurement used, engineering and meninicipal requirements, or other site-specific conditions. Homes may be constructed with its the reverse of the floorplan rendering. Plans are copyrighted and/or otherwise subject to intellectual property rights of Meritage and/or others and cannot be reproduced or copied without Meritage's prior written consent. Plans and specifications, home features, and community information are subject to change, and homes to prior sale, at any time without notice or obligation. Pictures and other promotional materials are representative and may depict or contain floor plans, square footages, elevations, options, upgrades, landscaping, pool/spa, furnishings, appliances, and designer/decorator features and amenities that are not included as part of the home and/or may not be available in all communities. See sales associate for details. Meritage Homes Corporation. ©2024 Meritage Homes Corporation. All rights reserved.