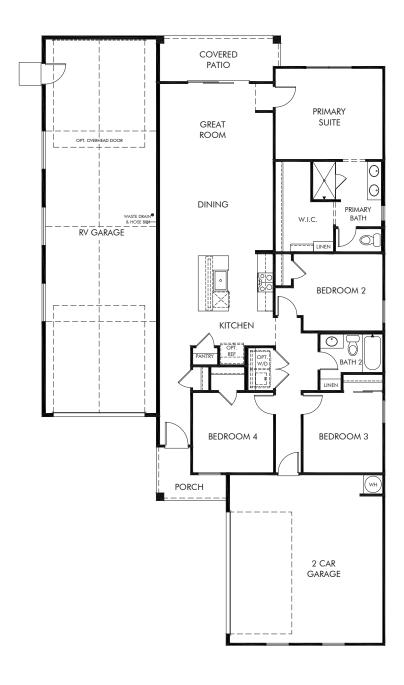

Copper Ridge - Estate Series | Logan - RV Garage Included Approx. 1,575 sq. ft. | 4 Bed | 2 Bath | 2 Car Garage + RV Garage | 1 Story

REV 01/22

Any floorplan and/or elevation rendering is an artist's conceptual rendering intended to provide a general overview, but any such rendering does not constitute actual plans and specifications for any home. Renderings and pictures are representative and may depict floorplans, elevations, options, upgrades, landscaping, and other features and amenities that are not included as part of all homes and/or may not be available for all lots and/or in all communities. Renderings may not be drawn to scale. Square footalgase and dimensions are approximate and may vary in construction and depending on the standard of measurement used, engineering and menicipal requirements, or other site-specific conditions. Homes may be constructed with a floorplan transferring the footage and/or otherwise subject to intellectual property rights of Meritage and/or others and cannot be reproduced or copied without Meritage's prior written consent. Plans and specifications, home features, and community information are subject to change, and homes to prior sale, at any time without notice or obligation. Pictures and other promotional materials are representative and may depict or contain floor plans, square footages, elevations, options, upgrades, landscaping, pool/spa, furnishings, appliances, and designer/decorator features and amenities that are not included as part of the home and/or may not be available in all communities. Benefit and the property may only be made and accepted at the sales center for individual Meritage Homes Corporation. ©2022 Meritage Homes Corporation. All rights reserved.