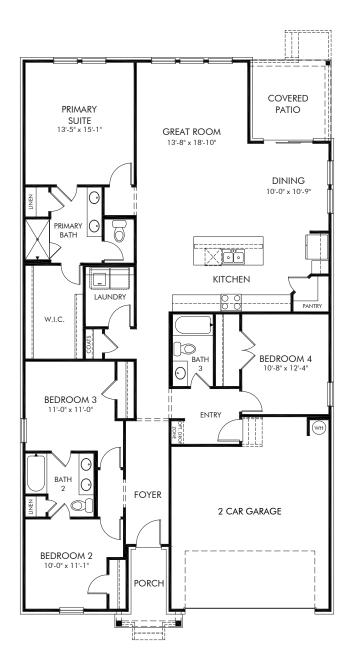

Walkers Hill | Gibson/445 Approx. 2,001 sq. ft. | 4 Bed | 3 Bath | 2 Car Garage | 1 Story

Any floorplan and/or elevation rendering is an artist's conceptual rendering intended to provide a general overview, but any such rendering does not constitute actual plans and specifications for any home. Renderings and pictures are representative and may depict floorplans, elevations, options, upgrades, landscaping, and other features and amenities that are not included as part of all homes and/or may not be available for all lots and/or in all communities. Renderings may not be drawn to scales. Square footalges and dimensions are approximate and may vary in construction and depending on the standard of measurement used, engineering and menicipal requirements, or other site-specific conditions. Homes may be constructed with a floorplan that is the reverse of the floorplan rendering. Plans are copyrighted and/or otherwise subject to intellectual property rights of Meritage and/or others and cannot be reproduced or copied without Meritage's prior written consent. Plans and specifications, home features, and community information are subject to change, and homes to prior sale, at any time without notice or obligation. Pictures and other promotional materials are representative and may depict or contain floor plans, square footages, elevations, options, upgrades, landscaping, pool/spa, furnishings, appliances, and designer/decorator features and amenities that are not included as part of the home and/or may not be available in all communities. See sales associate for details. Meritage Homes Corporation. ©2024 Meritage Homes Corporation. All rights reserved.