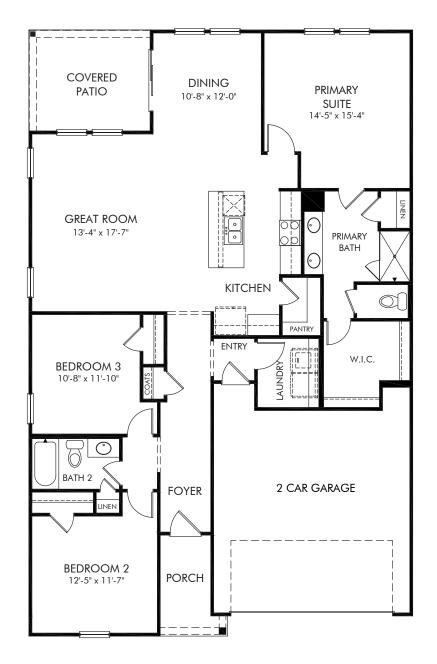

## Brayfield Manor - Signature Collection | Chandler/Plan 442 Approx. 1,648 sq. ft. | 3 Bed | 2 Bath | 2 Car Garage | 1 Story

REV 10/2023

Any floorplan and/or elevation rendering is an artist's conceptual rendering intended to provide a general overview, but any such rendering does not constitute actual plans and specifications for any home. Renderings and pictures are representative and may depict floorplans, elevations, options, upgrades, landscaping, and other features and amenities that are not included as part of all homes and/or may not be available for all lots and/or in all communities. Renderings may not be drawn to scale. Square footages and dimensions are approximate and may vary in construction and depending on the standard of measurement used, engineering and municipal requirements, or other site-specific conditions. Homes may be constructed with a floorplan that is the reverse of the floorplan rendering. Plans are ecopyrighted and/or rinkinge subject to intellectual property rights of Meritage and/or others and cannot be reproduced or copied without Meritage's prior written consent. Plans and specifications, home features, and dommunity information are subject to change, and homes to prior sale, at any time without notice or obligation. Pictures and other promotional materials are representative and may depict or contain floor plans, square footages, elevations, options, upgrades, landscaping, pool/spa, furnishings, appliances, and designer/decorator features and amenities that are not included as part of the home and/or may not be available in all communities. Not an offer or solicitation to sell real property. Offers to sell real property may only be made and accepted at the sales center for individual Meritage Homes Sorporation. ©2023 Meritage Homes Corporation. Minghts reserved.