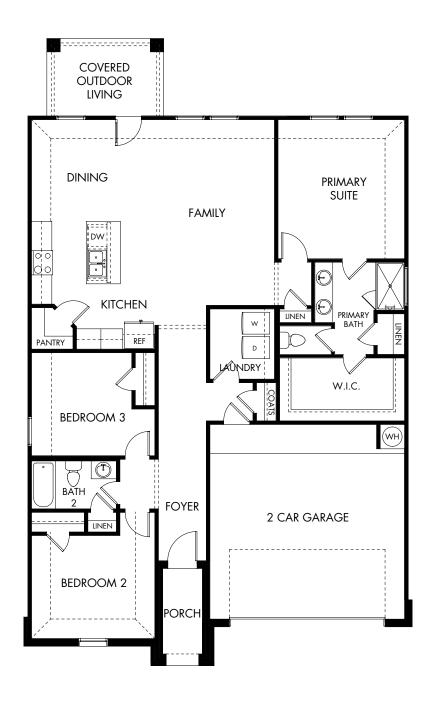

## Eastern Wells | The Greenville | Plan 400 | First Floor Approx. 1,621 sq. ft. | 3 Bed | 2 Bath | 2-Car Garage | 1 Story

Rev 24-0919 AUS 400

Any floorplan and/or elevation rendering is an artist's conceptual rendering intended to provide a general overview, but any such rendering does not constitute actual plans and specifications for any home. Renderings and pictures are representative and may depict floorplans, elevations, options, upgrades, landscaping, and other features and amenities that are not included as part of all homes and/or may not be available for all lots and/or in all communities. Renderings may not be drawn to scale. Square footages and dimensions are approximate and may vary in construction and depending on the standard of measurement used, engineering and municipal requirements, or other site-specific conditions. Homes may be constructed with a floorplan that is the reverse of the floorplan rendering. Plans are copyrighted and/or otherwise subject to intellectual property rights of Meritage and/or others and cannot be reproduced or copied without Meritage's prior written consent. Plans and specifications, home features, and community information are subject to change, and homes to prior sale, at any time without notice or obligation. Pictures and other promotional materials are representative and may depict or contain floor plans, square footages, elevations, options, upgrades, landscaping, pool/spa, furnishings, appliances, and designer/decorator features and amenities that are not included as part of the home and/or may not be available in all communities. Not an offer or solicitation to sell real property. Offers to sell real property may only be made and accepted at the sales center for individual Meritage Homes communities. See sales associate for details. Meritage Homes®, Setting the standard for energy-efficient homes®, and Life. Built. Better.® are registered trademarks of Meritage Homes Corporation. ©2023 Meritage Homes Corporation. All rights reserved