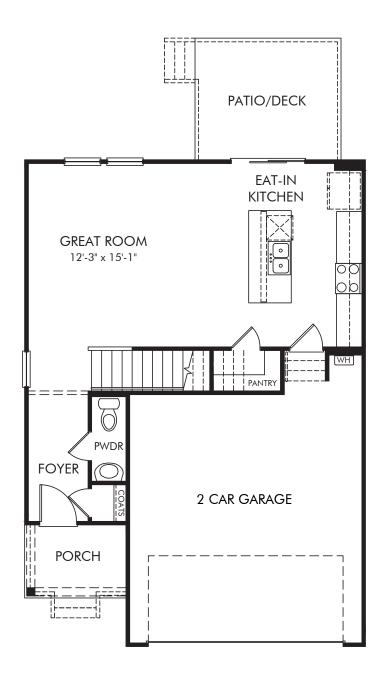

Walnut Reserve | Finley/341L | First Floor Approx. 1,528 sq. ft. | 3 Bed | 2.5 Bath | 2 Car Garage | 2 Story

Any floorplan and/or elevation rendering is an artist's conceptual rendering intended to provide a general overview, but any such rendering does not constitute actual plans and specifications for any home. Renderings and pictures are representative and may depict floorplans, elevations, options, upgrades, landscaping, and other features and amenities that are not included as part of all homes and/or may not be available for all lots and/or in all communities. Renderings may not be drawn to scale. Square footalges and dimensions are approximate and may vary in construction and depending on the standard of measurement used, engineering and municipal requirements, or other site-specific conditions. Homes may be constructed with a floorplan that is the reverse of the floorplan rendering. Plans are copyrighted and/or otherwise subject to intellectual property rights of Meritage and/or others and cannot be reproduced or copied without Meritage's prior written consent. Plans and specifications, home features, and community information are subject to change, and homes to prior sale, at any time without notice or obligation. Pictures and other promotional materials are representative and may depict or contain floor plans, square footages, elevations, options, upgrades, landscaping, pool/spa, furnishings, appliances, and designer/decorator features and amenities that are not included as part of the home and/or may not be available in all communities. Not an offer or solicitation to sell real property. Offers to sell real property may only be made and accepted at the sales center for individual Meritage Homes Corporation. ©2023 Meritage Homes Corporation. All rights reserved.