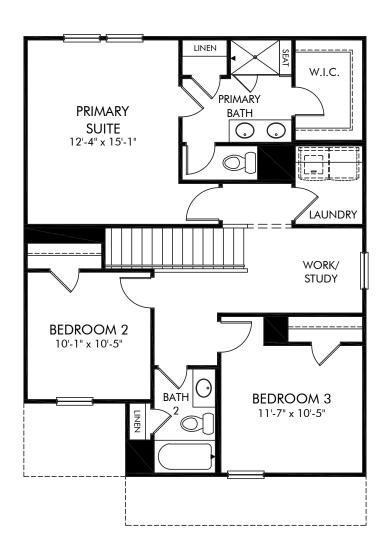

Walnut Reserve | Finley/341L | Second Floor Approx. 1,528 sq. ft. | 3 Bed | 2.5 Bath | 2 Car Garage | 2 Story

Any floorplan and/or elevation rendering is an artist's conceptual rendering intended to provide a general overview, but any such rendering does not constitute actual plans and specifications for any home. Renderings and pictures are representative and may depict floorplans, elevations, options, upgrades, landscaping, and other features and amenities that are not included as part of all homes and/or may not be available for all lots and/or in all communities. Renderings may not be drawn to scales. Square footalages and dimensions are approximate and may vary in construction and depending on the standard of measurement used, engineering and meninicipal requirements, or other site-specific conditions. Homes may be constructed with its the reverse of the floorplan rendering. Plans are copyrighted and/or otherwise subject to intellectual property rights of Meritage and/or others and cannot be reproduced or copied without Meritage's prior written consent. Plans and specifications, home features, and community information are subject to change, and homes to prior sale, at any time without notice or obligation. Pictures and other promotional materials are representative and may depict or contain floor plans, square footages, elevations, options, upgrades, landscaping, pool/spa, furnishings, appliances, and designer/decorator features and amenities that are not included as part of the home and/or may not be available in all communities. See sales associate for details. Meritage Homes Corporation. ©2023 Meritage Homes Corporation. ©2023 Meritage Homes Corporation. All rights reserved.