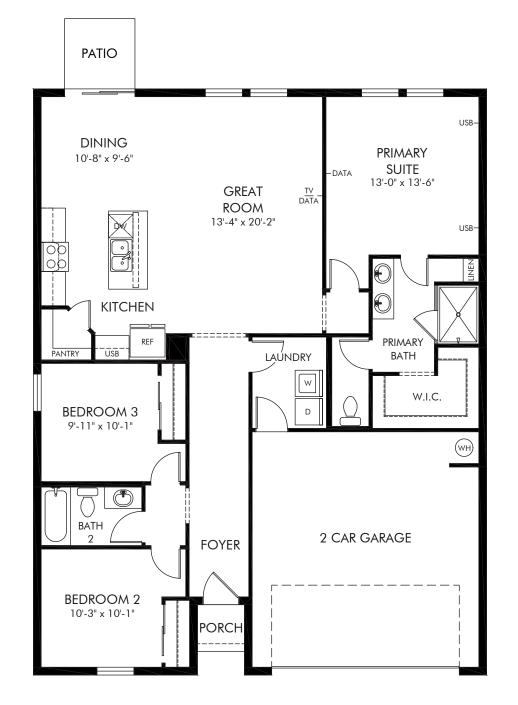

## Deer Run at Crosswinds | Bluebell Approx. 1,491 sq. ft. | 3 Bed | 2 Bath | 2 Car Garage | 1 Story

## FLEX LIVING OPTIONS: Opt. Covered Lanai

Any floorplan and/or elevation rendering is an artist's conceptual rendering intended to provide a general overview, but any such rendering does not constitute actual plans and specifications for any home. Renderings and pictures are representative and may depict floorplans, elevations, options, upgrades, landscaping, and other features and amenities that are not included as part of all homes and/or may not be available for all lots and/or in all communities. Renderings may not be drawn to scale. Square footages and dimensions are approximate and may virp in construction and depending on the standard of measurement used, engineering and municipal requirements, or other site-specific conditions. Homes may be constructed with a floorplan that is the reverse of the floorplan rendering. Plans are copyrighted and/or otherwise subject to intellectual property rights of Meritage and/or others and cannot be reproduced or copied without Meritage's prior written consent. Plans and specifications, home features, and other promotional materials are representative and may depict or contain floor plans, square footages, elevations, options, upgrades, landscaping, pool/spa, furnishings, appliances, and designer/decorator features and amenities that are not included as part of the home and/or may not be available in all communities. Not an offer or solicitation to sell real property. Offers to sell real property may only be made and accepted at the standard for energy-efflicient homes@, and Life. Built. Better.@ are registered trademarks of Meritage Homes Corporation. @CO24 Meritage Homes Corporation. All rights reserved.