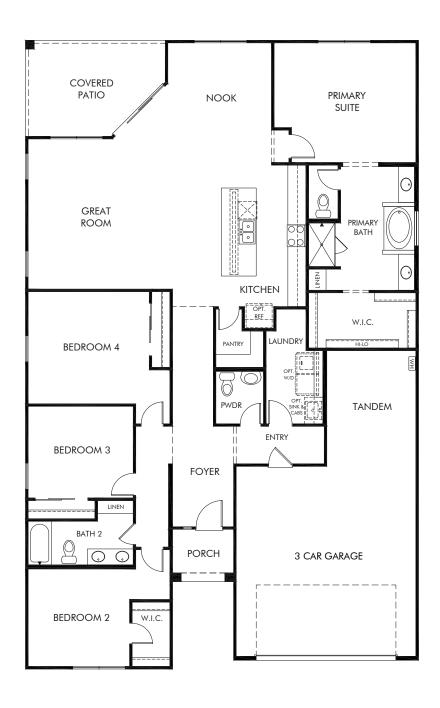

## Paloma Creek - Signature Series | Amber Approx. 2,343 sq. ft. | 4 Bed | 2.5 Bath | 3 Car Tandem Garage | 1 Story

REV 08/22

Any floorplan and/or elevation rendering is an artist's conceptual rendering intended to provide a general overview, but any such rendering does not constitute actual plans and specifications for any home. Renderings and pictures are representative and may depict floorplans, elevations, options, upgrades, landscaping, and other features and amenities that are not included as part of all homes and/or may not be available for all lots and/or in all communities. Renderings may not be drawn to scale. Square footages and dimensions are approximate and may vary in construction and depending on the standard of measurement used, engineering and municipal requirements, or other site-specific conditions. Homes may be constructed with a floorplan that is the reverse of the floorplan rendering. Plans are copyrighted and/or otherwise subject to intellectual property rights of Meritage and/or others and cannot be reproduced or copied without Meritage's prior written consent. Plans and specifications, home features, and community information are subject to change, and homes to prior sale, at any time without notice or obligation. Pictures and other promotional materials are representative and may depict or contain floor plans, square footages, elevations, options, upgrades, landscaping, pool/spa, furnishings, appliances, and designer/decorator features and amenities that are not included as part of the home and/or may not be available in all communities. Not an offer or solicitation to sell real property. Offers to sell real property may only be made and accepted at the sales center for individual Meritage Homes Corporation. ©2022 Meritage Homes Corporation, All rights reserved.