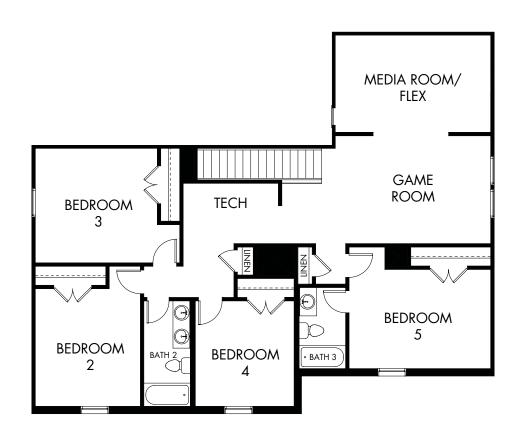

## The New Haven | Plan C581 | Second Floor Approx. 3,673 sq. ft. | 6 Bed | 4 Bath | 2-Car Garage | 2 Story

Any floorplan and/or elevation rendering is an artist's conceptual rendering intended to provide a general overview, but any such rendering does not constitute actual plans and specifications for any home. Renderings and pictures are representative and may depict floorplans, elevations, options, upgrades, landscaping, and other features and amenities that are not included as part of all homes and/or may vary in construction and depending on the standard of measurement used, engineering and may vary in construction and depending on the standard of measurement used, engineering and municipal requirements, or other site-specific conditions. Homes may be constructed with a floorplan that is the reverse of the floorplan rendering. Plans are copyrighted and/or otherwise subject to intellectual property rights of Meritage and/or others and cannot be reproduced or copied without Meritage's prior written consent. Plans and specifications, home features, and community information are subject to change, and homes to prior sale, at any time without notice or obligation. Pictures and other promotional materials are representative and may depict or contain floor plans, square footages, elevations, options, upgrades, landscaping, pool/spa, furnishings, appliances, and designer/decorator features and amenities that are not included as part of the home and/or may not be available in all communities. Not an offer or solicitation to sell real property. Offers to sell real property may only be made and accepted at the selace cent of individual Meritage Homes Corporation. ©2023 And and advanced the selace cent of individual Meritage Homes Corporation. Plans and Specifications of Meritage Homes Corporation. In individual Meritage Homes Corporation. Individual Meritage Homes Corporation. Individual Meritage Homes Corporation. Individual Meritage Homes Corporation.