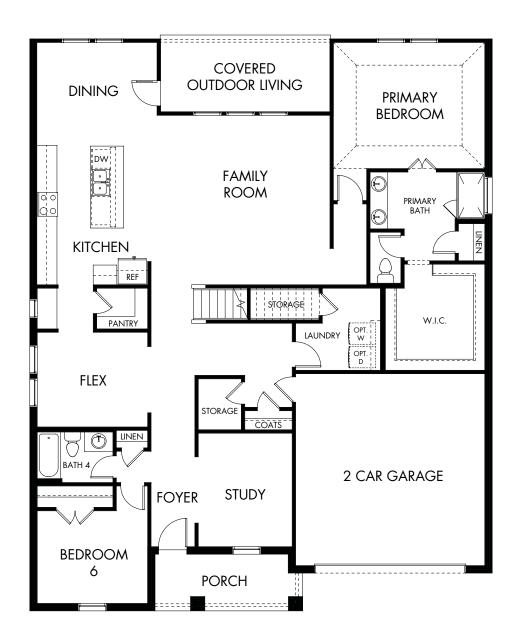

## The New Haven | Plan C581 | First Floor Approx. 3,673 sq. ft. | 6 Bed | 4 Bath | 2-Car Garage | 2 Story

Any floorplan and/or elevation rendering is an artist's conceptual rendering intended to provide a general overview, but any such rendering does not constitute actual plans and specifications for any home. Renderings and pictures are representative and may depict floorplans, elevations, options, upgrades, landscaping, and other features and amenities that are not included as part of all homes and/or may not be available for all lots and/or in all communities. Renderings may not be drawn to scale. Square footadges and dimensions are approximate and may vary in construction and depending on the standard of measurement used, engineering and municipal requirements, or other site-specific conditions. Homes may be constructed with a floorplan translating is the reverse of the floorplan rendering. Plans are copyrighted and/or otherwise subject to intellectual property rights of Meritage and/or others and cannot be reproduced or copied without Meritage's prior written consent. Plans and specifications, home features, and community information are subject to change, and homes to prior sale, at any time without notice or obligation. Pictures and other promotional materials are representative and may depict or contain floor plans, square footages, elevations, options, upgrades, landscaping, pool/spa, furnishings, appliances, and designer/decorator features and amenities that are not included as part of the home and/or may not be available in all communities. Not an offer or solicitation to sell real property. Offers to sell real property may only be made and accepted at the selace scales center for individual Meritage Homes Corporation. © 2023 Meritage Homes Corporation. If plans reserved.