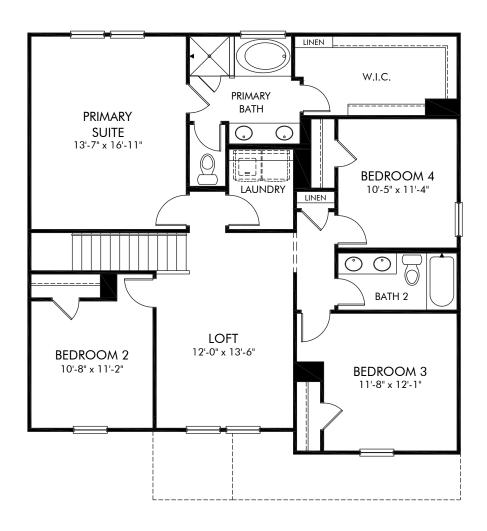

Riverwood Farm | Brentwood/447 | Second Floor Approx. 2,345 sq. ft. | 4 Bed | 2.5 Bath | 2 Car Garage | 2 Story

Any floorplan and/or elevation rendering is an artist's conceptual rendering intended to provide a general overview, but any such rendering does not constitute actual plans and specifications for any home. Renderings and pictures are representative and may depict floorplans, elevations, options, upgrades, landscaping, and other features and amenities that are not included as part of all homes and/or may not be available for all lots and/or in all communities. Renderings may not be drawn to scale. Square footages and dimensions are approximate and may vary in construction and depending on the standard of measurement used, engineering and municipal requirements, or other site-specific conditions. Homes may be constructed with a floorplan that is the reverse of the floorplan rendering. Plans are copyrighted and/or otherwise subject to intellectual property rights of Meritage and/or others and cannot be reproduced or copied without Meritage's prior written consent. Plans and specifications, home features, and community information are subject to change, and homes to prior sale, at any time without notice or obligation. Pictures and other promotional materials are representative and may depict or contain floor plans, square footages, elevations, options, upgrades, landscaping, pool/spa, furnishings, appliances, and designer/decorator features and amenities that are not included as part of the home and/or may not be available in all communities. Not an offer or solicitation to sell real property. Offers to sell real property may only be made and accepted at the sales center for individual Meritage Homes Corporation. ©2024 Meritage Homes Corporation. If plants reserved.