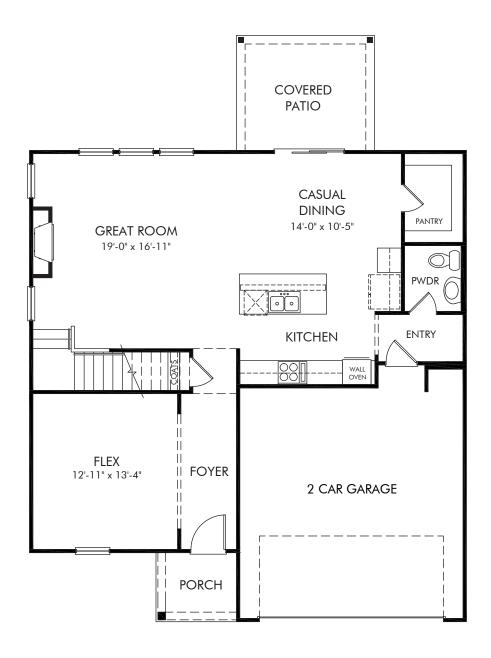

Riverwood Farm | Brentwood/447 | First Floor Approx. 2,345 sq. ft. | 4 Bed | 2.5 Bath | 2 Car Garage | 2 Story

Any floorplan and/or elevation rendering is an artist's conceptual rendering intended to provide a general overview, but any such rendering does not constitute actual plans and specifications for any home. Renderings and pictures are representative and may depict floorplans, elevations, options, upgrades, landscaping, and other features and amenities that are not included as part of all homes and/or may not be available for all lots and/or in all communities. Renderings may not be drawn to scale. Square footages and dimensions are approximate and may vary in construction and depending on the standard of measurement used, engineering and municipal requirements, or other site-specific conditions. Homes may be constructed with a floorplan that is the reverse of the floorplan rendering. Plans are copyrighted and/or otherwise subject to intellectual property rights of Meritage and/or others and cannot be reproduced or copied without Meritage's prior written consent. Plans and specifications, home features, and community information are subject to change, and homes to prior sale, at any time without notice or obligation. Pictures and other promotional materials are representative and may depict or contain floor plans, square footages, elevations, options, upgrades, landscaping, pool/spa, furnishings, appliances, and designer/decorator features and amenities that are not included as part of the home and/or may not be available in all communities. Not an offer or solicitation to sell real property. Offers to sell real property may only be made and accepted at the sales center for individual Meritage Homes Corporation. ©2024 Meritage Homes Corporation. If plants reserved.