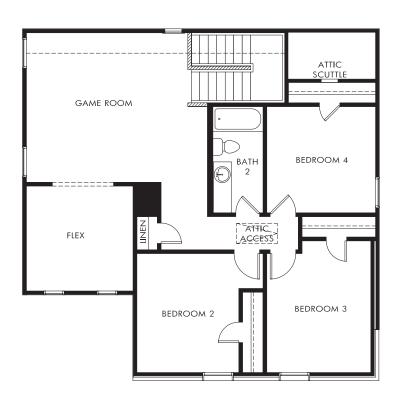

## The Winedale | Plan L880 | Second Floor Approx. 2,651 sq. ft. | 4 Bed | 2.5 Bath | 2 Car Garage | 2 Story

Any floorplan and/or elevation rendering is an artist's conceptual rendering intended to provide a general overview, but any such rendering does not constitute actual plans and specifications for any home. Renderings and pictures are representative and may depict floorplans, elevations, options, upgrades, landscaping, and other features and amenities that are not included as part of all homes and/or may not be available for all lots and/or in all communities. Renderings may not be drawn to scales. Square footalages and dimensions are approximate and may vary in construction and depending on the standard of measurement used, engineering and meninicipal requirements, or other site-specific conditions. Homes may be constructed with its the reverse of the floorplan rendering. Plans are copyrighted and/or otherwise subject to intellectual property rights of Meritage and/or others and cannot be reproduced or copied without Meritage's prior written consent. Plans and specifications, home features, and community information are subject to change, and homes to prior sale, at any time without notice or obligation. Pictures and other promotional materials are representative and may depict or contain floor plans, square footages, elevations, options, upgrades, landscaping, pool/spa, furnishings, appliances, and designer/decorator features and amenities that are not included as part of the home and/or may not be available in all communities. See sales associate for details. Meritage Homes Corporation. ©2024 Meritage Homes Corporation. All rights reserved.