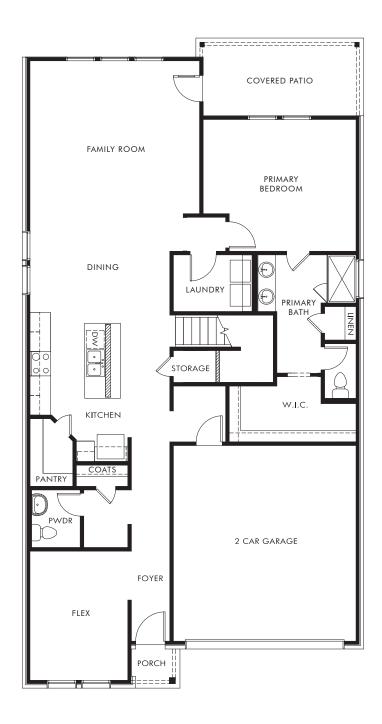

The Winedale | Plan L880 | First Floor Approx. 2,651 sq. ft. | 4 Bed | 2.5 Bath | 2 Car Garage | 2 Story

Any floorplan and/or elevation rendering is an artist's conceptual rendering intended to provide a general overview, but any such rendering does not constitute actual plans and specifications for any home. Renderings and pictures are representative and may depict floorplans, elevations, options, upgrades, landscaping, and other features and amenities that are not included as part of all homes and/or may not be available for all lots and/or in all communities. Renderings may not be drawn to scales. Square footalages and dimensions are approximate and may vary in construction and depending on the standard of measurement used, engineering and meninicipal requirements, or other site-specific conditions. Homes may be constructed with its the reverse of the floorplan rendering. Plans are copyrighted and/or otherwise subject to intellectual property rights of Meritage and/or others and cannot be reproduced or copied without Meritage's prior written consent. Plans and specifications, home features, and community information are subject to change, and homes to prior sale, at any time without notice or obligation. Pictures and other promotional materials are representative and may depict or contain floor plans, square footages, elevations, options, upgrades, landscaping, pool/spa, furnishings, appliances, and designer/decorator features and amenities that are not included as part of the home and/or may not be available in all communities. See sales associate for details. Meritage Homes Corporation. ©2024 Meritage Homes Corporation. All rights reserved.