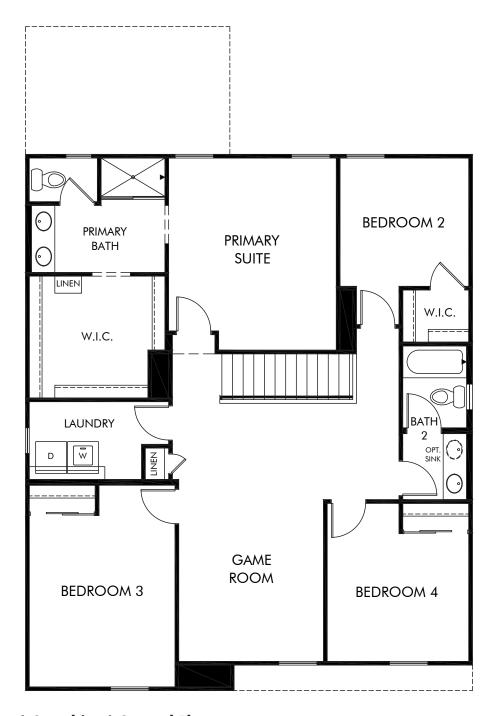

Entrada del Toro | Sapphire | Second Floor Approx. 2,401 sq. ft. | 4 Bed | 3 Bath | 2 Car Garage | 2 Story

Any floorplan and/or elevation rendering is an artist's conceptual rendering intended to provide a general overview, but any such rendering does not constitute actual plans and specifications for any home. Renderings and pictures are representative and may depict floorplans, elevations, options, upgrades, landscaping, and other features and amenities that are not included as part of all homes and/or may not be available for all lots and/or in all communities. Renderings may not be drawn to scales. Square footalages and dimensions are approximate and may vary in construction and depending on the standard of measurement used, engineering and meninicipal requirements, or other site-specific conditions. Homes may be constructed with its the reverse of the floorplan rendering. Plans are copyrighted and/or otherwise subject to intellectual property rights of Meritage and/or others and cannot be reproduced or copied without Meritage's prior written consent. Plans and specifications, home features, and community information are subject to change, and homes to prior sale, at any time without notice or obligation. Pictures and other promotional materials are representative and may depict or contain floor plans, square footages, elevations, options, upgrades, landscaping, pool/spa, furnishings, appliances, and designer/decorator features and amenities that are not included as part of the home and/or may not be available in all communities. See sales associate for details. Meritage Homes Corporation. ©2025 Meritage Homes Corporation. ©2025 Meritage Homes Corporation. All rights reserved.