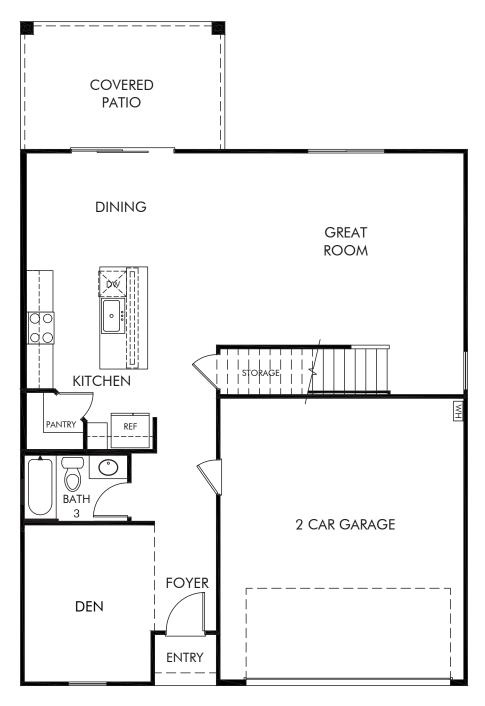

Entrada del Toro | Sapphire | First Floor Approx. 2,401 sq. ft. | 4 Bed | 3 Bath | 2 Car Garage | 2 Story

Any floorplan and/or elevation rendering is an artist's conceptual rendering intended to provide a general overview, but any such rendering does not constitute actual plans and specifications for any home. Renderings and pictures are representative and may depict floorplans, elevations, options, upgrades, landscaping, and other features and amenities that are not included as part of all homes and/or may not be available for all lots and/or in all communities. Renderings may not be drawn to scales. Square footalages and dimensions are approximate and may vary in construction and depending on the standard of measurement used, engineering and municipal requirements, or other site-specific conditions. Homes may be constructed with a floorplan that is the reverse of the floorplan rendering. Plans are copyrighted and/or otherwise subject to intellectual property rights of Meritage and/or others and cannot be reproduced or copied without Meritage's prior written consent. Plans and specifications, home features, and community information are subject to change, and homes to prior sale, at any time without notice or obligation. Pictures and other promotional materials are representative and may depict or contain floor plans, square footages, elevations, options, upgrades, landscaping, pool/spa, furnishings, appliances, and designer/decorator features and amenities that are not included as part of the home and/or may not be available in all communities. Not an offer or solicitation to sell real property. Offers to sell real property may only be made and accepted at the sales center for individual Meritage Homes Corporation. ©2025 Meritage Homes Corporation. All rights reserved.