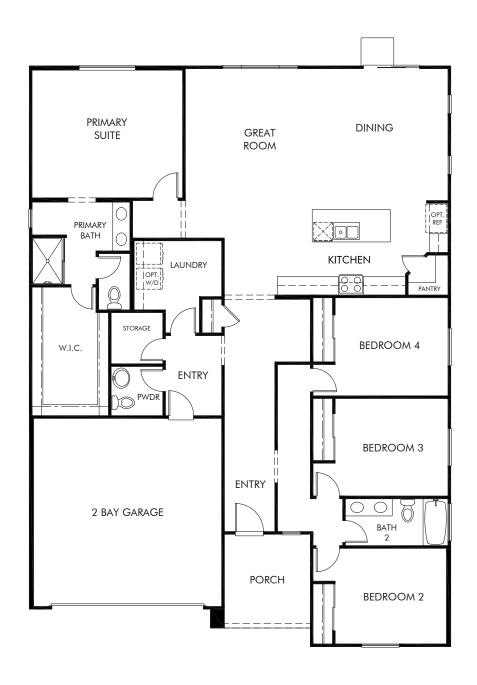

Magnolia at The Fairways | Residence 1 Approx. 2,176 sq. ft. | 4 Bed | 2.5 Bath | 2 Bay Garage | 1 Story

REV 10/22

Any floorplan and/or elevation rendering is an artist's conceptual rendering intended to provide a general overview, but any such rendering does not constitute actual plans and specifications for any home. Renderings and pictures are representative and may depict floorplans, elevations, options, upgrades, landscaping, and other features and amenities that are not included as part of all homes and/or may not be available for all lots and/or in all communities. Renderings may not be drawn to scale. Square footadges and dimensions are approximate and may vary in construction and depending on the standard of measurement used, engineering and municipal requirements, or other site-specific conditions. Homes may be constructed with a floorplan tractist is the reverse of the floorplan rendering. Plans are copyrighted and/or otherwise subject to intellectual property rights of Meritage and/or others and cannot be reproduced or copied without Meritage's prior written consent. Plans and specifications, home features, and community information are subject to change, and homes to prior sale, at any time without notice or obligation. Pictures and other promotional materials are representative and may depict or contain floor plans, square footages, elevations, options, upgrades, landscaping, pool/spa, furnishings, appliances, and designer/decorator features and amenities that are not included as part of the home and/or may not be available in all communities. Not an offer or solicitation to sell real property. Offers to sell real property may only be made and accepted at the selasc center for individual Meritage Homes Corporation. ©2023 Adertage Homes Corporation. All rights reserved.