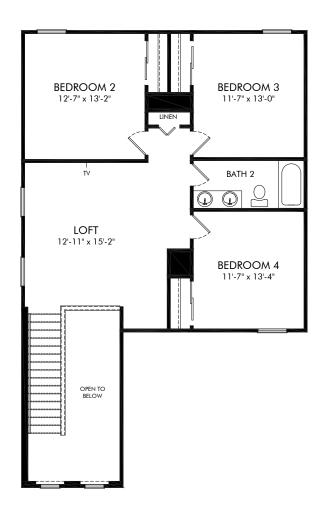

Villamar - Classic Series | Yellowstone | Second Floor Approx. 2,168 sq. ft. | 4 Bed | 2.5 Bath | 2 Car Garage | 2 Story

FLEX LIVING OPTIONS: Opt. Covered Lanai

Any floorplan and/or elevation rendering is an artist's conceptual rendering intended to provide a general overview, but any such rendering does not constitute actual plans and specifications for any home. Renderings and pictures are representative and may depict floorplans, elevations, options, upgrades, landscaping, and other features and amenities that are not included as part of all homes and/or may not be available for all lots and/or in all communities. Renderings may not be drawn to scale. Square footalges and dimensions are approximate and may vary in construction and depending on the standard of measurement used, engineering and municipal requirements, or other site-specific conditions. Homes may be constructed with a floorplan that is the reverse of the floorplan rendering. Plans are copyrighted and/or otherwise subject to intellectual property rights of Meritage and/or others and cannot be reproduced or copied without Meritage's prior written consent. Plans and specifications, home features, and community information are subject to change, and homes to prior sale, at any time without notice or obligation. Pictures and other promotional materials are representative and may depict or contain floor plans, square footages, elevations, options, upgrades, landscaping, pool/spa, furnishings, appliances, and designer/decorator features and amenities that are not included as part of the home and/or may not be available in all communities. Not an offer or solicitation to sell real property. Offers to sell real property may only be made and accepted at the sales canter for individual Meritage Homes Corporation. ©2024 Meritage Homes Corporation, All rights reserved.