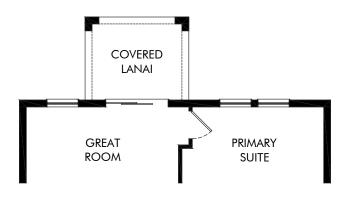

OPT. COVERED LANAI

Villamar - Classic Series | Yellowstone | Options Approx. 2,168 sq. ft. | 4 Bed | 2.5 Bath | 2 Car Garage | 2 Story

FLEX LIVING OPTIONS: Opt. Covered Lanai

Any floorplan and/or elevation rendering is an artist's conceptual rendering intended to provide a general overview, but any such rendering does not constitute actual plans and specifications for any home. Renderings and pictures are representative and may depict floorplans, elevations, options, upgrades, landscaping, and other features and amenities that are not included as part of all homes and/or may not be available for all lots and/or in all communities. Renderings may not be drawn to scales. Square footalages and dimensions are approximate and may vary in construction and depending on the standard of measurement used, engineering and municipal requirements, or other site-specific conditions. Homes may be constructed with a floorplan that is the reverse of the floorplan rendering. Plans are copyrighted and/or otherwise subject to intellectual property rights of Meritage and/or others and cannot be reproduced or copied without Meritage's prior written consent. Plans and specifications, home features, and community information are subject to change, and homes to prior sale, at any time without notice or obligation. Pictures and other promotional materials are representative and may depict or contain floor plans, square footages, elevations, options, upgrades, landscaping, pool/spa, furnishings, appliances, and designer/decorator features and amenities that are not included as part of the home and/or may not be available in all communities. Not an offer or solicitation to sell real property. Offers to sell real property may only be made and accepted at the sales center for individual Meritage Homes Corporation. © 2024 Meritage Homes Corporation. All rights reserved.