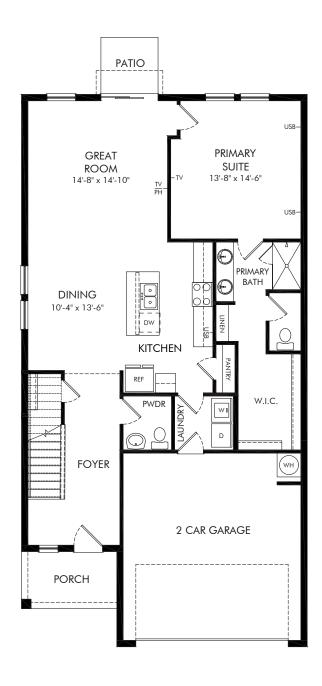

Villamar - Classic Series | Yellowstone | First Floor Approx. 2,168 sq. ft. | 4 Bed | 2.5 Bath | 2 Car Garage | 2 Story

FLEX LIVING OPTIONS: Opt. Covered Lanai

Any floorplan and/or elevation rendering is an artist's conceptual rendering intended to provide a general overview, but any such rendering does not constitute actual plans and specifications for any home. Renderings and pictures are representative and may depict floorplans, elevations, options, upgrades, landscaping, and other features and amenities that are not included as part of all homes and/or may not be available for all lots and/or in all communities. Renderings may not be drawn to scale. Square footalges and dimensions are approximate and may vary in construction and depending on the standard of measurement used, engineering and municipal requirements, or other site-specific conditions. Homes may be constructed with a floorplan that is the reverse of the floorplan rendering. Plans are copyrighted and/or otherwise subject to intellectual property rights of Meritage and/or others and cannot be reproduced or copied without Meritage's prior written consent. Plans and specifications, home features, and community information are subject to change, and homes to prior sale, at any time without notice or obligation. Pictures and other promotional materials are representative and may depict or contain floor plans, square footages, elevations, options, upgrades, landscaping, pool/spa, furnishings, appliances, and designer/decorator features and amenities that are not included as part of the home and/or may not be available in all communities. Not an offer or solicitation to sell real property. Offers to sell real property may only be made and accepted at the sales canter for individual Meritage Homes Corporation. ©2024 Meritage Homes Corporation, All rights reserved.