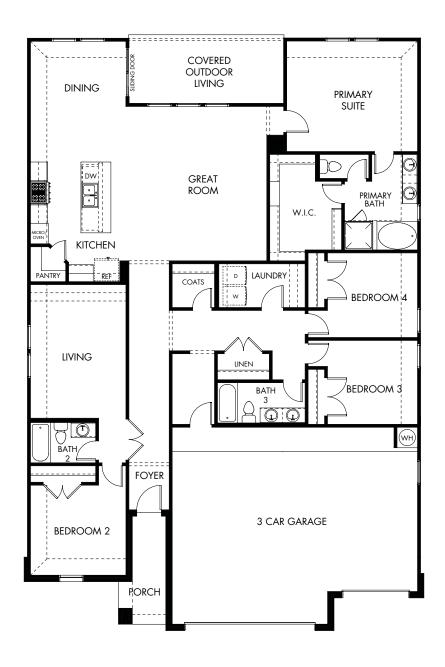

## Prairie Winds - Executive Collection | The Liberty | Plan 530 Approx. 2,426 sq. ft. | 4 Bed | 3 Bath | 3-Car Garage | 1 Story

Rev 25-0409 AUS 530

Any floorplan and/or elevation rendering is an artist's conceptual rendering intended to provide a general overview, but any such rendering does not constitute actual plans and specifications for any home. Renderings and pictures are representative and may depict floorplans, elevations, options, upgrades, landscaping, and other features and amenities that are not included as part of all homes and/or may not be available for all lots and/or in all communities. Renderings may not be drawn to scale. Square footages and dimensions are approximate and may vary in construction and depending on the standard of measurement used, engineering and municipal requirements, or other site-specific conditions. Homes may be constructed with a floorplan that is the reverse of the floorplan rendering. Plans are copyrighted and/or otherwise subject to intellectual property rights of Meritage and/or others and cannot be reproduced or copied without Meritage's prior written consent. Plans and specifications, home features, and community information are subject to change, and homes to prior sale, at any time without notice or obligation. Pictures and other promotional materials are representative and may depict or contain floor plans, square footages, elevations, options, upgrades, landscaping, pool/spa, furnishings, appliances, and designer/decorator features and amenities that are not included as part of the home and/or may not be available in all communities. Not an offer or solicitation to sell real property, Offers to sell real property may only be made and accepted at the sales center for individual Meritage Homes communities. See sales associate for details. Meritage Homes®, Setting the standard for energy-efficient homes®, and Life. Built. Better.® are registered trademarks of Meritage Homes Corporation. ©2023 Meritage Homes Corporation. All rights reserved