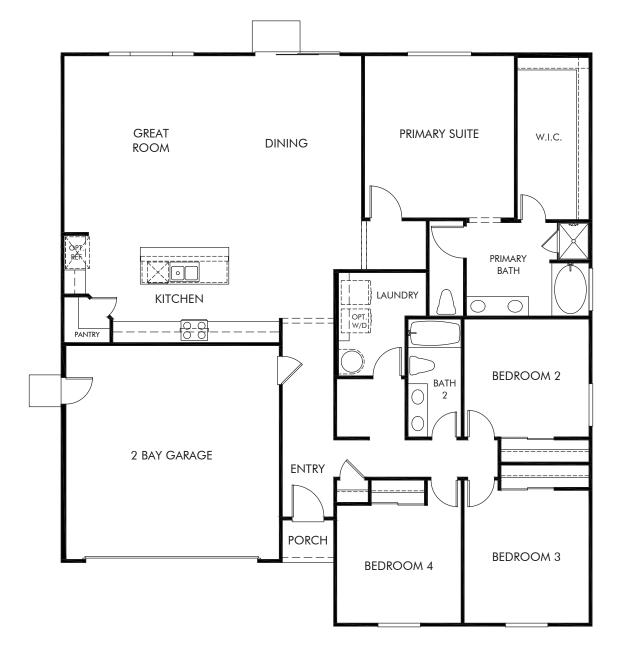

## Sycamore at Live Oak | Residence 1 Approx. 2,106 sq. ft. | 4 Bed | 2 Bath | 2 Bay Garage | 1 Story

REV 07/23

Any floorplan and/or elevation rendering is an artist's conceptual rendering intended to provide a general overview, but any such rendering does not constitute actual plans and specifications for any home. Renderings and pictures are representative and may depict floorplans, elevations, options, upgrades, landscaping, and other features and amenities that are not included as part of all homes and/or may not be available for all lots and/or in all communities. Renderings may not be drawn to scale. Square footages and dimensions are approximate and may vary in construction and depending on the standard of measurement used, engineering and municipal requirements, or other site-specific conditions. Homes may be constructed with a floorplan that is the reverse of the floorplan rendering. Plans are copyrighted and/or otherwise subject to intellectual property rights of Meritage and/or others and cannot be reproduced or copied without Meritage's prior written consent. Plans and specifications, home features, and other promotional materials are representative and may depict or contain floor plans, square footages, elevations, options, upgrades, landscaping, pool/spa, furnishings, appliances, and designer/decorator features and amenities. Not an offer or solicitation to sell real property. Offers to sell real property may only be made and accepted at the sales center for individual Meritage Homes Sorporation. ©2023 Meritage Homes Corporation. All rights reserved.