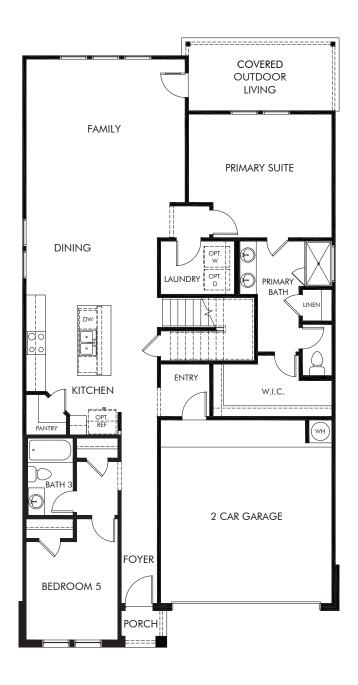

Turner's Crossing - Reserve Collection | The Winedale | Plan 880 | First Floor Approx. 2,585 sq. ft. | 5 Bed | 3 Bath | 2 Garage | 2 Story

Any floorplan and/or elevation rendering is an artist's conceptual rendering intended to provide a general overview, but any such rendering does not constitute actual plans and specifications for any home. Renderings and pictures are representative and may depict floorplans, elevations, options, upgrades, landscaping, and other features and amenities that are not included as part of all homes and/or may not be available for all lots and/or in all communities. Renderings may not be drawn to scale. Square footages and dimensions are approximate and may vary in construction and depending on the standard of measurement used, engineering and municipal requirements, or other site-specific conditions. Homes may be constructed with a floorplan rendering. Plans are copyrighted and/or otherwise subject to intellectual property rights of Meritage and/or others and cannot be reproduced or copied without Meritage's prior written consent. Plans and specifications, home features, and community information are subject to change, and homes to prior sale, at any time without notice or obligation. Pictures and other promotional materials are representative and may depict or contain floor plans, square footages, elevations, options, upgrades, landscaping, pool/spa, furnishings, appliances, and designer/decorator features and amenities that are not included as part of the home and/or may not be available in all communities. See sales associate for details. Meritage Homes©, Setting the standard for energy-efficient homes®, and Life. Built. Better.® are registered trademarks of Meritage Homes Corporation. © 2024 Meritage Homes Corporation.