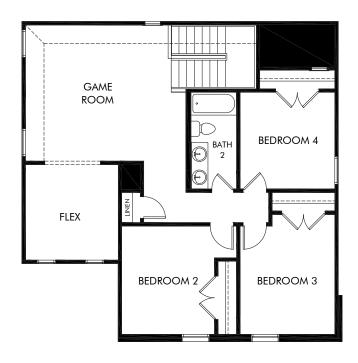

Turner's Crossing - Reserve Collection | The Winedale | Plan 880 | Second Floor Approx. 2,585 sq. ft. | 5 Bed | 3 Bath | 2 Garage | 2 Story

Any floorplan and/or elevation rendering is an artist's conceptual rendering intended to provide a general overview, but any such rendering does not constitute actual plans and specifications for any home. Renderings and pictures are representative and may depict floorplans, elevations, options, upgrades, landscaping, and other features and amenities that are not included as part of all homes and/or may not be available for all lots and/or in all communities. Renderings may not be drawn to scale. Square footages and dimensions are approximate and may vary in construction and depending on the standard of measurement used, engineering and municipal requirements, or other site-specific conditions. Homes may be constructed with a floorplan that is the reverse of the floorplan rendering. Plans are copyrighted and/or otherwise subject to intellectual property rights of Meritage and/or others and cannot be reproduced or copied without Meritage's prior written consent. Plans and specifications, home features, and community information are subject to change, and homes to prior sale, at any time without notice or obligation. Pictures and other promotional materials are representative and may depict or contain floor plans, square footages, elevations, options, upgrades, landscaping, pool/spa, furnishings, appliances, and designer/decorator features and amenities that are not included as part of the home and/or may not be available in all communities. See sales associate for details. Meritage Homes©, Setting the standard for energy-efficient homes®, and Life. Built. Better.® are registered trademarks of Meritage Homes Corporation. @2024 Meritage Homes Corporation. All rights reserved.