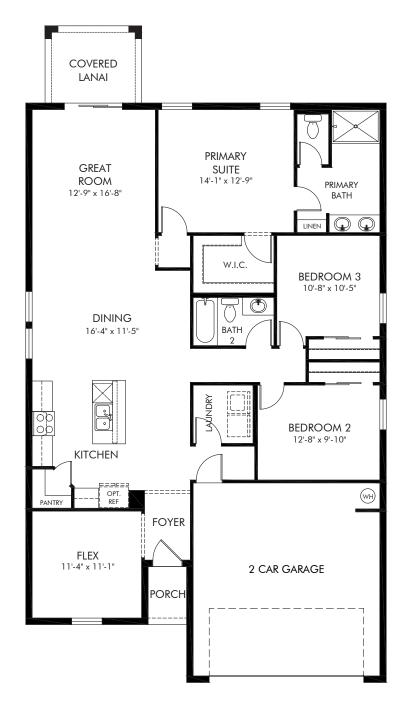

## Magnolia Bay - Classic Series | Daphne Approx. 1,695 sq. ft. | 3 Bed | 2 Bath | 2 Car Garage | 1 Story

REV 08/20

Any floorplan and/or elevation rendering is an artist's conceptual rendering intended to provide a general overview, but any such rendering does not constitute actual plans and specifications for any home. Renderings and pictures are representative and may depict floorplans, elevations, options, upgrades, landscaping, and other features and amenities that are not included as part of all homes and/or may not be available for all lots and/or in all communities. Renderings may not be drawn to scale. Square footages and dimensions are approximate and may vary in construction and depending on the standard of measurement used, engineering and municipal requirements, or other site-specific conditions. Homes may be constructed with a floorplan that is the reverse of the floorplan rendering. Plans are copyrighted and/or otherwise subject to intellectual property rights of Meritage and/or others and cannot be reproduced or copied without Meritage's prior written consent. Plans and specifications, home features, and other promotional materials are representative and may depict or contain floor plans, square footages, elevations, options, upgrades, landscaping, pool/spa, furnishings, appliances, and designer/decorator features and amenities. Not an offer or solicitation to sell real property. Offers to sell real property may only be made and accepted at the sales center for individual Meritage Homes Sorporation. ©2023 Meritage Homes Corporation. All rights reserved.