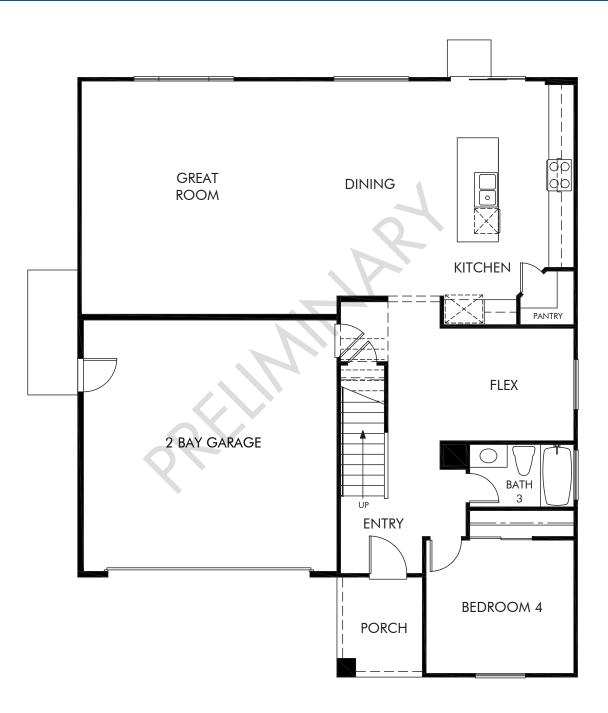

## Highland at Nichols Ranch | Residence 3 | First Floor Approx. 2,771 sq. ft. | 4 Bed | 3 Bath | 2 Bay Garage | 2 Story

REV 06/22

Any floorplan and/or elevation rendering is an artist's conceptual rendering intended to provide a general overview, but any such rendering does not constitute actual plans and specifications for any home. Renderings and pictures are representative and may depict floorplans, elevations, options, upgrades, landscaping, and other features and amenities that are not included as part of all homes and/or may not be available for all lots and/or in all communities. Renderings may not be drawn to scale. Square floorplan rendering. Plans are approximate and may vary in construction and depending on the standard of measurement used, engineering and municipal requirements, or other site-specific conditions. Homes may be constructed with a floorplan there there are copyrighted and/or otherwise subject to intellectual property rights of Meritage and/or others and cannot be reproduced or copied without Meritage's prior written consent. Plans and specifications, home features, and other promotional materials are representative and may depict or contain floor plans, square footages, elevations, options, upgrades, landscaping, pool/sa, furtistings, appliances, and designer/decorator features and amenities that are not included as part of the home and/or may not be available in all communities. Not an offer or solicitation to sell real property. Offers to sell real property may only be made and accepted at the sales center for individual Meritage Homes Sorporation. @2022 Meritage Homes Corporation. All rights reserved.