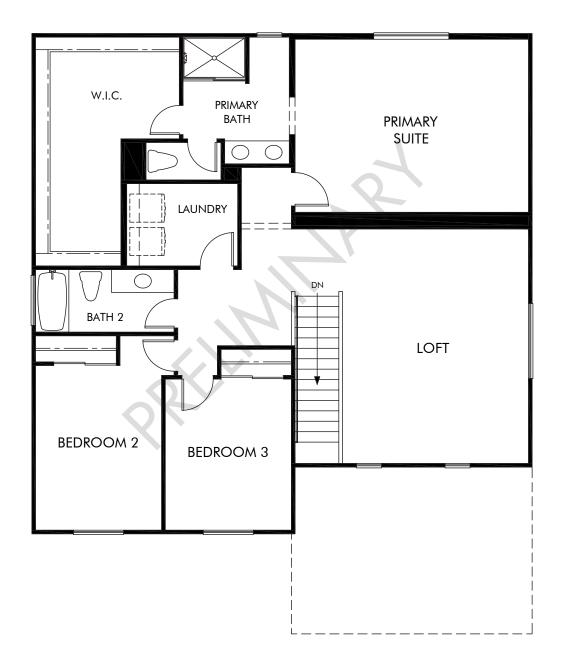

## Highland at Nichols Ranch | Residence 3 | Second Floor Approx. 2,771 sq. ft. | 4 Bed | 3 Bath | 2 Bay Garage | 2 Story

Any floorplan and/or elevation rendering is an artist's conceptual rendering intended to provide a general overview, but any such rendering does not constitute actual plans and specifications for any home. Renderings and pictures are representative and may depict floorplans, elevations, options, upgrades, landscaping, and other features and amenities that are not included as part of all homes and/or may not be available for all lots and/or in all communities. Renderings may not be drawn to scale. Square floorplan rendering. Plans are approximate and may vary in construction and depending on the standard of measurement used, engineering and municipal requirements, or other site-specific conditions. Homes may be constructed with a floorplan there there are copyrighted and/or otherwise subject to intellectual property rights of Meritage and/or others and cannot be reproduced or copied without Meritage's prior written consent. Plans and specifications, home features, and other promotional materials are representative and may depict or contain floor plans, square footages, elevations, options, upgrades, landscaping, pool/sa, furtistings, appliances, and designer/decorator features and amenities that are not included as part of the home and/or may not be available in all communities. Not an offer or solicitation to sell real property. Offers to sell real property may only be made and accepted at the sales center for individual Meritage Homes Sorporation. @2022 Meritage Homes Corporation. All rights reserved.